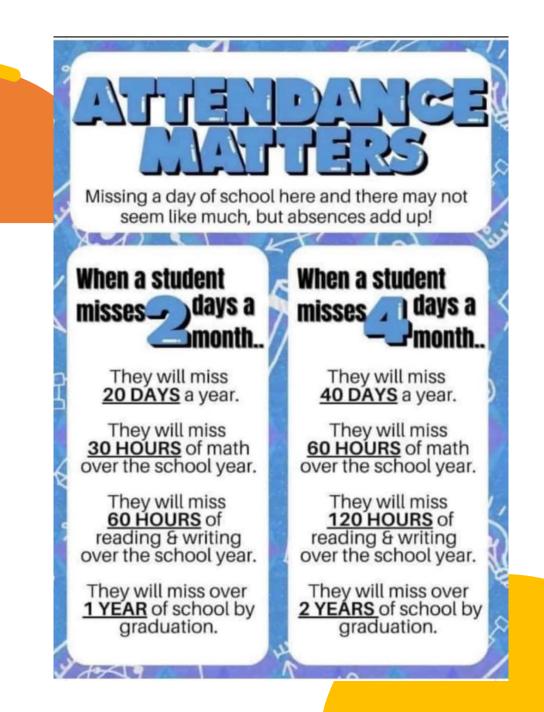

## **ATTENDANCE**

- Attend school every day
- **>**Be on time to your classes
- Provide documentation by uploading to FOCUS if student is out and an absence needs to be excused
- Attendance failures can negatively impact course grades and credits earned
  - Students must clear attendance failures through the Attendance office. This may involve signing up for a Friday/Saturday school workday.