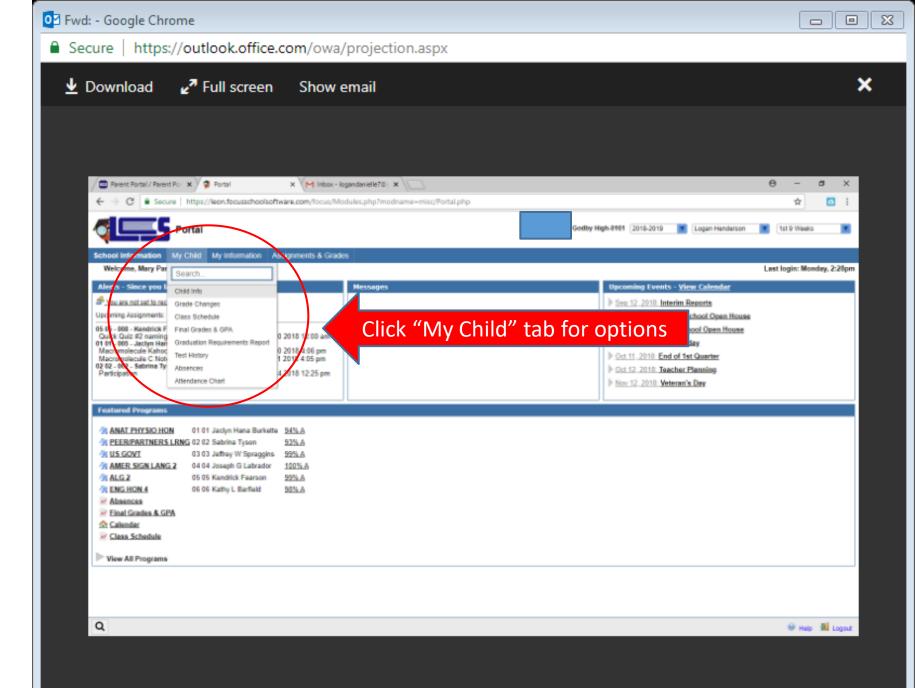

# LCS PORTAL AND CANVA APP

- FOCUS Portal allows students and parents to view course grades, attendance, test history, health, immunizations, graduation requirements, etc. all through a single registered account.
- **Students** will access their FOCUS accounts through Classlink at <u>www.leonschools.net</u>
- Parents, if you do not have a FOCUS parent portal account, please visit the Godby website at <u>www.leonschools.net/godby</u> for instructions or contact the school for more information.
- The Canvas Parent App allows parents to observe the course activities of their child(ren) and is available using iOS and Android devices. It can easily be set up in a few minutes. For details on what the app can do, directions on setting it up and generating a pairing code, visit <u>https://www.leonschools.net/Page/41527</u>.

## **FOCUS PORTAL** \*Log in to www.leonschools.net

order to protect student privacy and confidential information; you will be required to provide

# PARENT VIEW

# FOCUS PORTAL

| Leon County Schools - M 🗙 🏈 Portal 🗙 New Tab                                                                                                                                                                                                                                                                                                                                                                                                                                                                                                                                                                                                                                                                                                                                                                                                                                                                                                                                                                                                                                                                                                       | × \                               | <b>0</b> – 0 ×                                                                                                                                                                                                                                                                                               |
|----------------------------------------------------------------------------------------------------------------------------------------------------------------------------------------------------------------------------------------------------------------------------------------------------------------------------------------------------------------------------------------------------------------------------------------------------------------------------------------------------------------------------------------------------------------------------------------------------------------------------------------------------------------------------------------------------------------------------------------------------------------------------------------------------------------------------------------------------------------------------------------------------------------------------------------------------------------------------------------------------------------------------------------------------------------------------------------------------------------------------------------------------|-----------------------------------|--------------------------------------------------------------------------------------------------------------------------------------------------------------------------------------------------------------------------------------------------------------------------------------------------------------|
| $\leftarrow$ $\rightarrow$ C $\blacksquare$ Secure   https://leon.focusschoolsoftware.com/focus/Mod                                                                                                                                                                                                                                                                                                                                                                                                                                                                                                                                                                                                                                                                                                                                                                                                                                                                                                                                                                                                                                                | dules.php?modname=misc/Portal.php | ☆ 🙆 :                                                                                                                                                                                                                                                                                                        |
| Portal                                                                                                                                                                                                                                                                                                                                                                                                                                                                                                                                                                                                                                                                                                                                                                                                                                                                                                                                                                                                                                                                                                                                             | [                                 | 2018-2019 Veeks                                                                                                                                                                                                                                                                                              |
| School Information My Information Assignments & Grades                                                                                                                                                                                                                                                                                                                                                                                                                                                                                                                                                                                                                                                                                                                                                                                                                                                                                                                                                                                                                                                                                             |                                   |                                                                                                                                                                                                                                                                                                              |
| Welcome,                                                                                                                                                                                                                                                                                                                                                                                                                                                                                                                                                                                                                                                                                                                                                                                                                                                                                                                                                                                                                                                                                                                                           |                                   | Last login: Monday, 2:16pm                                                                                                                                                                                                                                                                                   |
| Alerts - Since you last logged in:                                                                                                                                                                                                                                                                                                                                                                                                                                                                                                                                                                                                                                                                                                                                                                                                                                                                                                                                                                                                                                                                                                                 | Messages                          | Upcoming Events - <u>View Calendar</u>                                                                                                                                                                                                                                                                       |
| You are not set to receive email notifications.         Upcoming Assignments:         05 05 - 008 - Kendrick Fearson<br>Quick Quiz #2 naming polynomials       Due: Sep 10 2018 12:00 am         01 01 - 005 - Jaclyn Hana Burkette<br>Macromolecule Kahooti Review       Due: Sep 10 2018 4:06 pm         Macromolecule C Notes       Due: Sep 11 2018 4:05 pm         02 02 - 002 - Sabrina Tyson<br>Participation       Due: Sep 24 2018 12:25 pm                                                                                                                                                                                                                                                                                                                                                                                                                                                                                                                                                                                                                                                                                               |                                   | <ul> <li>Sep 12, 2018: Interim Reports</li> <li>Sep 13, 2018: Middle School Open House</li> <li>Sep 17, 2018: High School Open House</li> <li>Sep 19, 2018: Fall Holiday.</li> <li>Oct 11, 2018: End of 1st Quarter</li> <li>Oct 12, 2018: Teacher Planning</li> <li>Nov 12, 2018: Veteran's Day.</li> </ul> |
| Featured Programs         Image: Anat PHYSIO HON         Image: PEER/PARTNERS LRNG         Image: PEER/PARTNERS         Image: PEER/PARTNERS         Image: PEER/PARTNERS LANG 2         Image: PENG HON 4         Image: PENG HON 4 |                                   | he assignment details for the class.                                                                                                                                                                                                                                                                         |