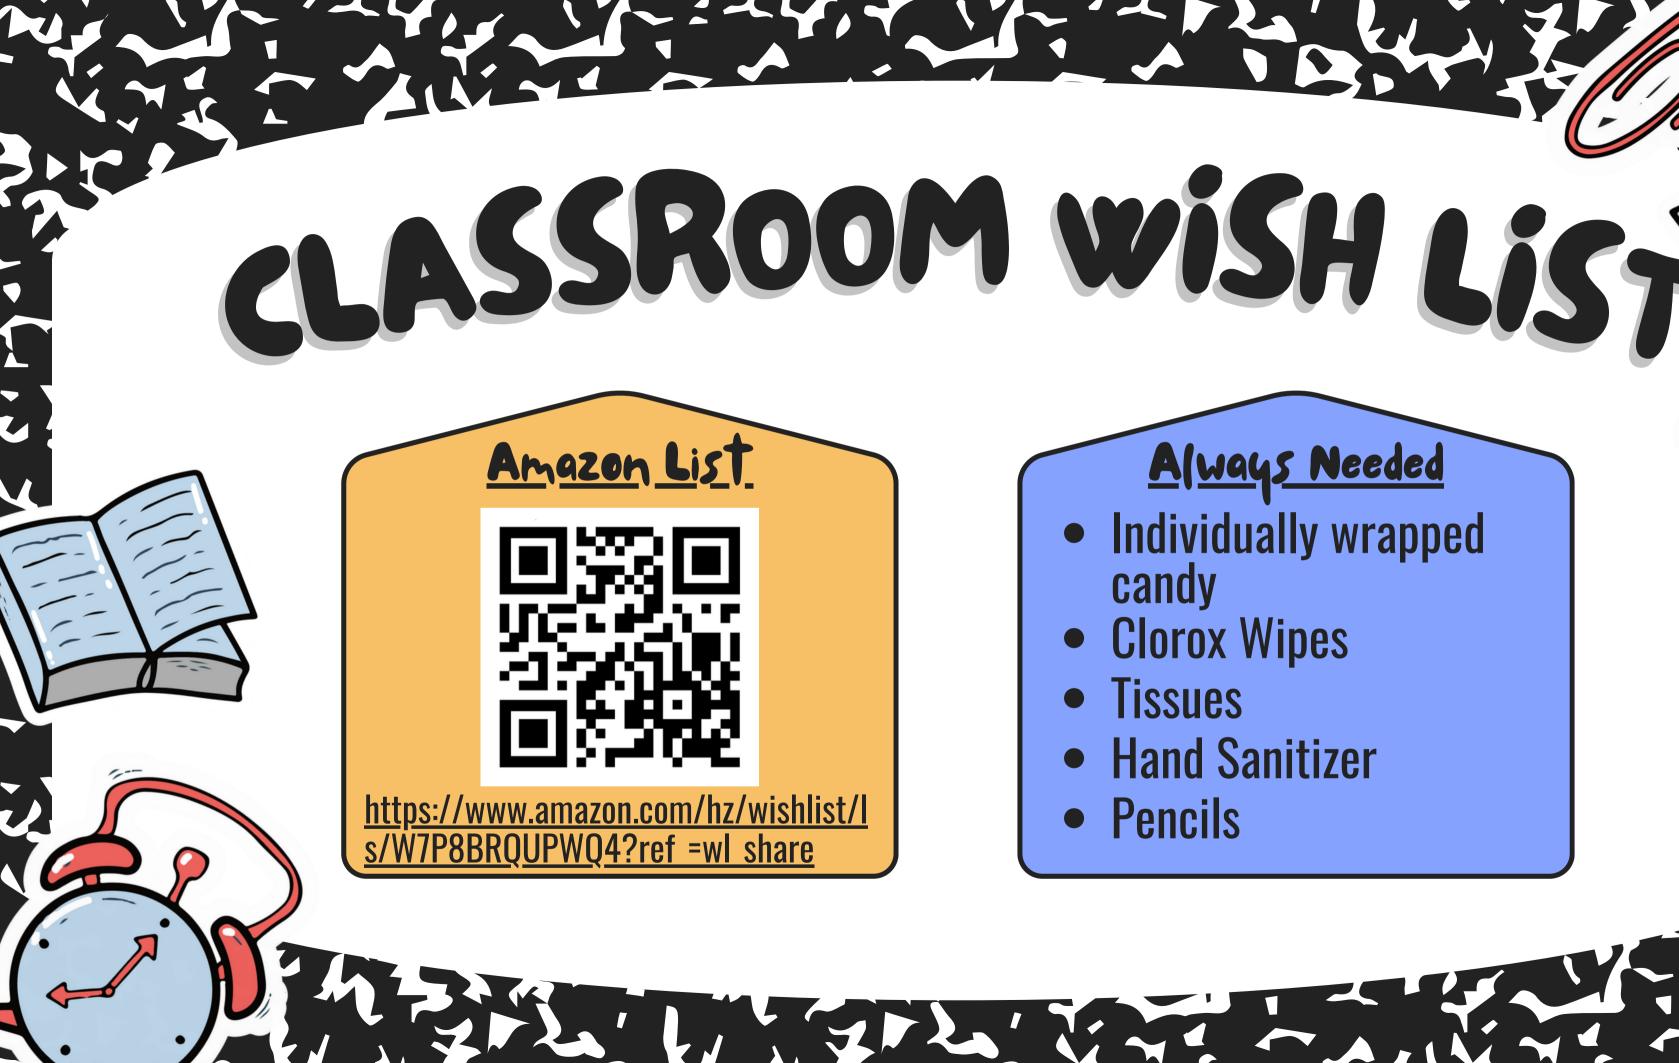

#### Gradebook Codes

- NG the assignment has not been graded
- Z the assignment has been graded and yours is missing
- 0 you earned zero points on the assignment
- EC extra credit

Always Needed Individually wrapped • Clorox Wipes Hand Sanitizer