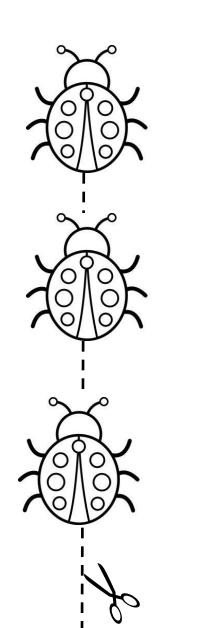

## Thank You....

Thank you for downloading Ladybug Dot & Cut. Your students will love doing Dot & Cut activities....and you will love all the fine motor practice!

Students begin by using their Bingo Daubers to "dot" the ladybugs. Students can color the ladybugs if they prefer. Once they have dotted the ladybugs, they then cut through the lines. I noticed that with my students, I am always asking them to cut things out. However, they always want to cut right through the middle. This lets them cut through the middle!

| Name: | 1. Dot the ladybugs. 2. Cut the ladybugs on the line |
|-------|------------------------------------------------------|
|       |                                                      |
|       |                                                      |
|       |                                                      |
| 7     |                                                      |
| 20/0x |                                                      |