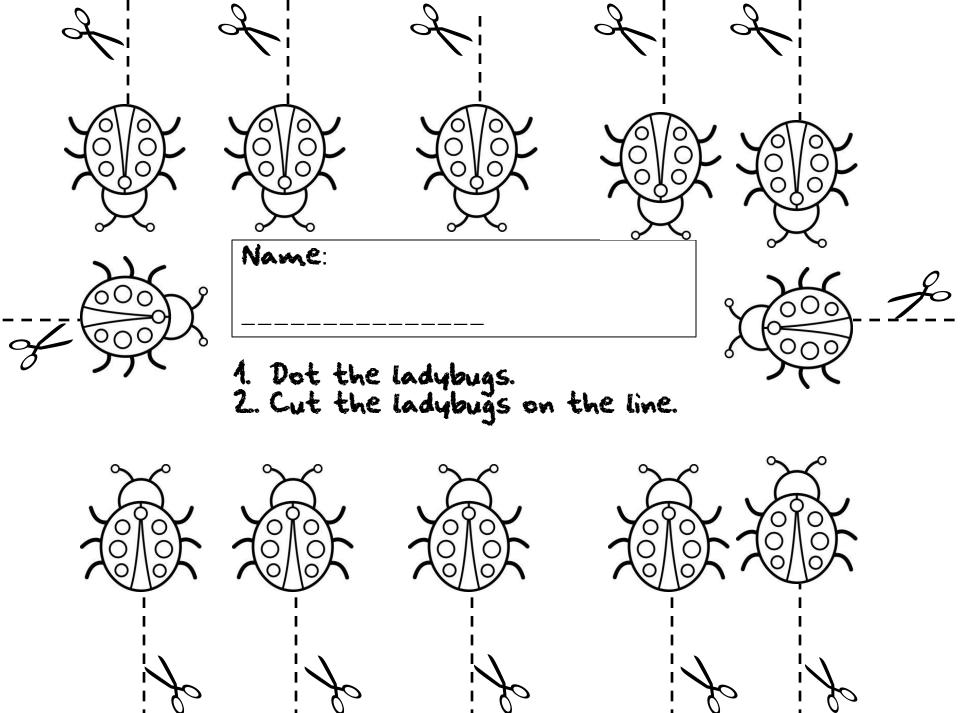

## Thank You....

Thank you for downloading Ladybug Dot & Cut. Your students will love doing Dot & Cut activities....and you will love all the fine motor practice!

Students begin by using their Bingo Daubers to "dot" the ladybugs. Students can color the ladybugs if they prefer. Once they have dotted the ladybugs, they then cut through the lines. I noticed that with my students, I am always asking them to cut things out. However, they always want to cut right through the middle. This lets them cut through the middle!

The papers have been designed so they stop cutting before they get to the end. This allows these papers to be sent home with the students so the parents are able to see how their students are doing!

Thank you for stopping by All Things Preschool! Please follow this store for all the latest updates, sales, and newest products!

| Name: | 1. Dot the ladybugs. 2. Cut the ladybugs on the line |
|-------|------------------------------------------------------|
|       |                                                      |
|       |                                                      |
|       |                                                      |
| 7     |                                                      |
| 20/0x |                                                      |