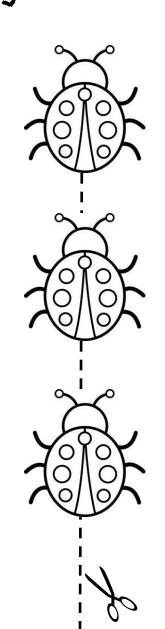

## Thank You....

Thank you for downloading Ladybug Dot & Cut. Your students will love doing Dot & Cut activities....and you will love all the fine motor practice!

Students begin by using their Bingo Daubers to "dot" the ladybugs. Students can color the ladybugs if they prefer. Once they have dotted the ladybugs, they then cut through the lines. I noticed that with my students, I am always asking them to cut things out. However, they always want to cut right through the middle. This lets them cut through the middle!

| Name: | 1. Dot the ladybugs. 2. Cut the ladybugs on the line |
|-------|------------------------------------------------------|
|       |                                                      |
|       |                                                      |
|       |                                                      |
| 7     |                                                      |
| 20/0x |                                                      |