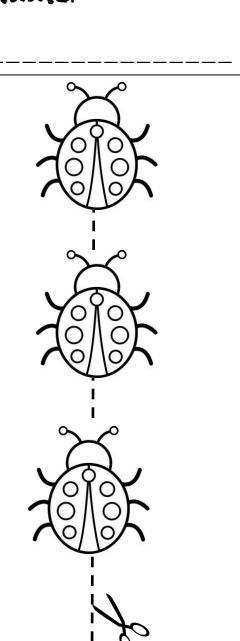

## Thank You....

Thank you for downloading Ladybug Dot & Cut. Your students will love doing Dot & Cut activities....and you will love all the fine motor practice!

Students begin by using their Bingo Daubers to "dot" the ladybugs. Students can color the ladybugs if they prefer. Once they have dotted the ladybugs, they then cut through the lines. I noticed that with my students, I am always asking them to cut things out. However, they always want to cut right through the middle. This lets them cut through the middle!

| Name: | 1. Dot the ladybugs. 2. Cut the ladybugs on the line |
|-------|------------------------------------------------------|
|       |                                                      |
|       |                                                      |
|       |                                                      |
| 7     |                                                      |
| 20/0x |                                                      |