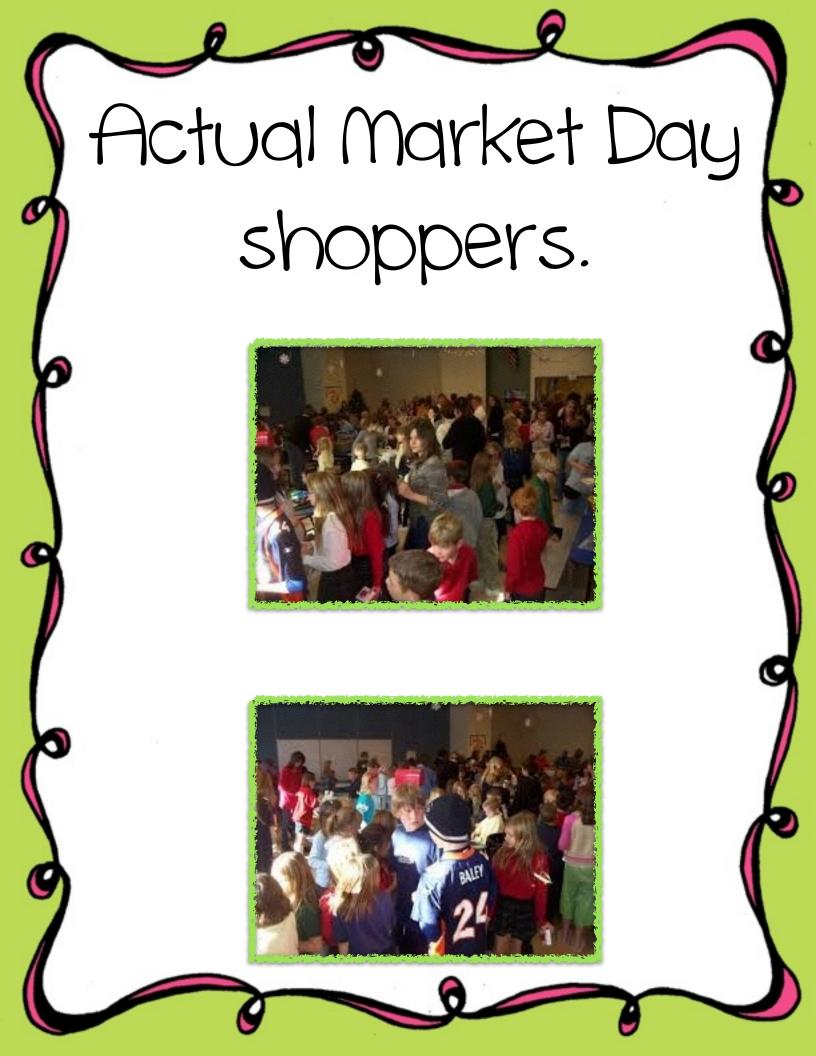

# Expand the Lesson:

Elect a panel of students to act as Sharks.

- •Create a digital advertisement. This can be done in class if you have the resources or as homework or digital assignment. Students can use an iPad or video recorder.
- Create a market day. Students can sell their goods and services.
   They can use classroom money or real money for this. Items that have sold for market day are:
- ·milk shakes
- friendship bracelets
- •hair accessories etc.
- Parents usually assist the students with market day. We have set this up in the cafeteria and opened it for the whole school to come.
- Students can create a model of their product to share with the sharks.
- Students can hang advertisements around the school to promote their products.

### Market Day

We have been creating business plans in class. The students have been asked to create good or service that they could sell.

Please help them create their product to sell at market day. We will be selling our goods to other students so they should be reasonably priced, no more than \$2.00 an item.