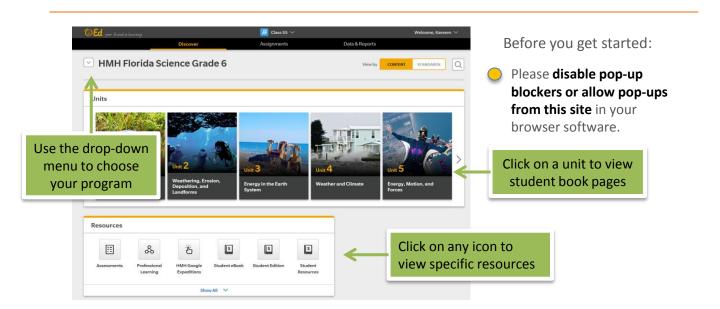

5

4

Use the dropdown menu to choose your appropriate program.

hmhco.com/FLscience