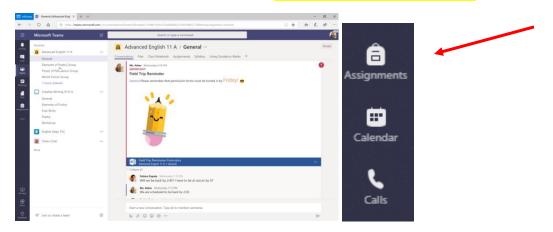

## Step 4: You should see your classes. Click on the class of your choice.

Step 5: Assignments can be accessed using the tool bar at the top of the screen or the assignments tab to the left of the screen.