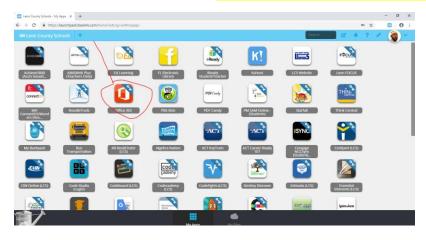

## Step 1: Log in to ClassLink by clicking the green log in button.

- a. Username is your 9 digit student id number example (171000000)
- b. Password is your 5 digit lunch pin example (12345)

Step 2: Click on the orange "Office 365" tile.