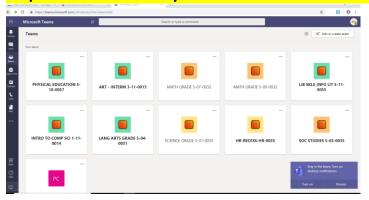

## Step 4: You should see your classes. Click on the class of your choice.

Step 5: Assignments can be accessed using the tool bar at the top of the screen or the assignments tab to the left of the screen.