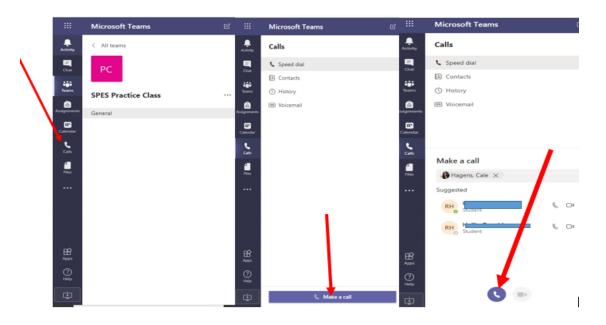

Note: If you need assistance you may contact your teachers during their office hours using the call feature.

- 1. Click the calls button
- 2. Choose Make a Call at the bottom of the screen.
- 3. Type in the name of your teacher and then click the purple phone button.