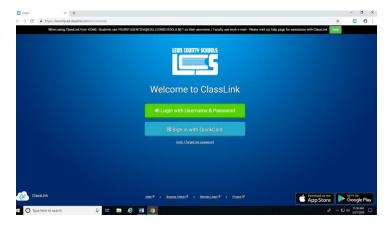

## Step 1: Log in to ClassLink by clicking the green log in button.

- a. Username is your 9 digit student id number example (171000000)
- b. Password is your 5 digit lunch pin example (12345)

Step 2: Click on the orange "Office 365" tile.