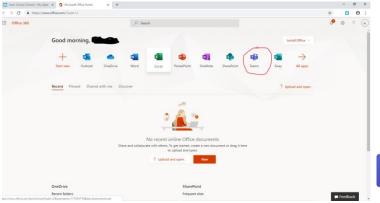

## Step 1: Log in to ClassLink by clicking the green log in button.

- a. Username is your 9 digit student id number example (171000000)
- b. Password is your 5 digit lunch pin example (12345)



Step 2: Click on the orange "Office 365" tile.



Step 3: Click on the purple "Teams" icon.





## Step 4: You should see your classes. Click on the class of your choice.



Step 5: Assignments can be accessed using the tool bar at the top of the screen or the assignments tab to the left of the screen.



Note: If you need assistance you may contact your teachers during their office hours using the call feature.

- 1. Click the calls button
- 2. Choose Make a Call at the bottom of the screen.
- 3. Type in the name of your teacher and then click the purple phone button.