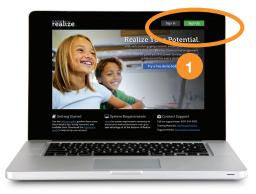

## Student/Community Access

Realize<sup>™</sup> is our newest online learning management system. It contains program materials, flexible class management tools, and next-generation assessments.

- Go to: www.PearsonRealize.com and click "Sign In" at the top right of the site.
- Choose the Grade Level you want to view. Type the log-in credentials: