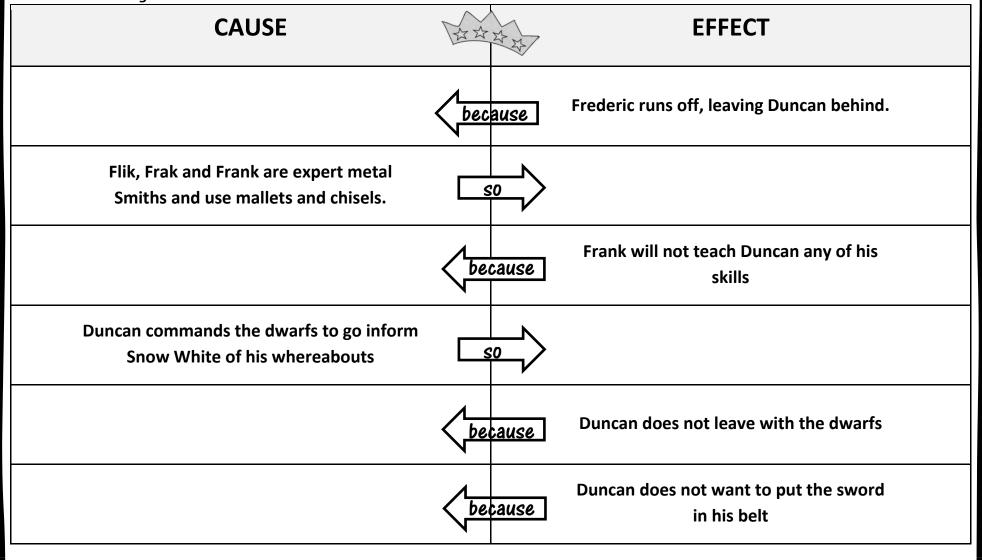

### Chapter 12: Prince Charming Hugs Trees CAUSE AND EFFECT

A cause is an event or action that makes something happen. An effect is what happens as a result of an action or event.

Cause = why? Think of the word "because" when trying to figure out the cause.

**Effect** = what? Think of the word "so" when trying to figure out the **effect**.

Fill in the missing causes and effects.