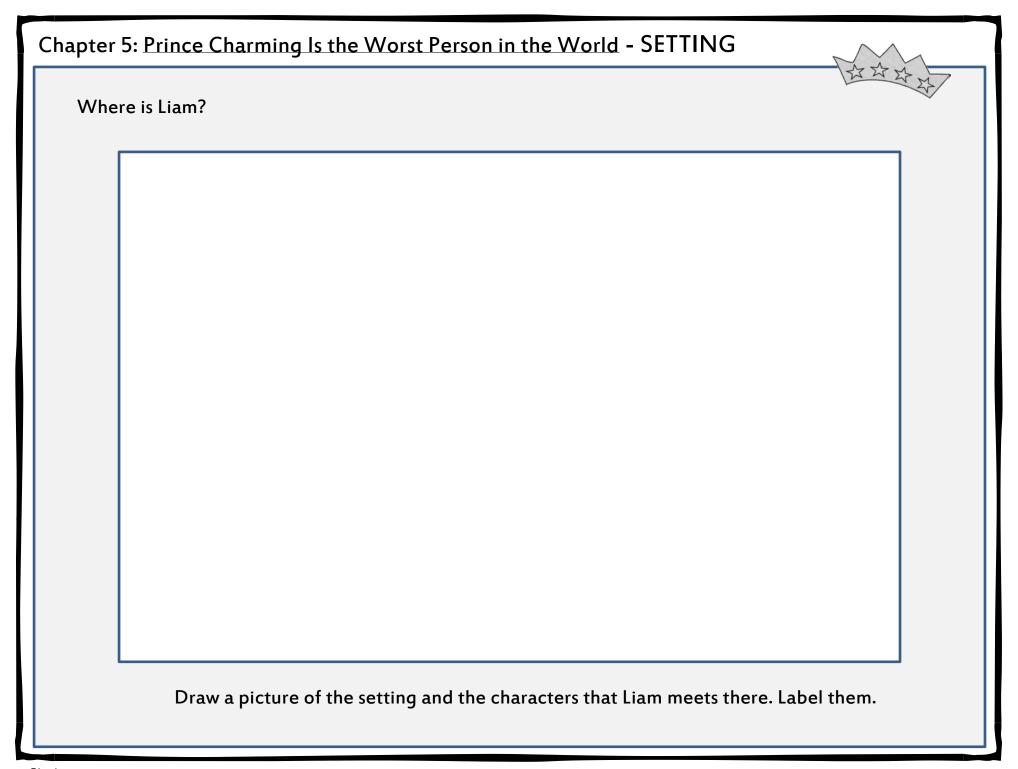

#### **CHAPTER 5**

Where is Liam? Draw a picture of the setting and the characters that Liam meets there. Label them.

Picture should include the setting – Sylvaria – which has wildflowers, birds, trees, raccoons and chipmunks.

Characters include: three dwarfs, Frederic and Gustav