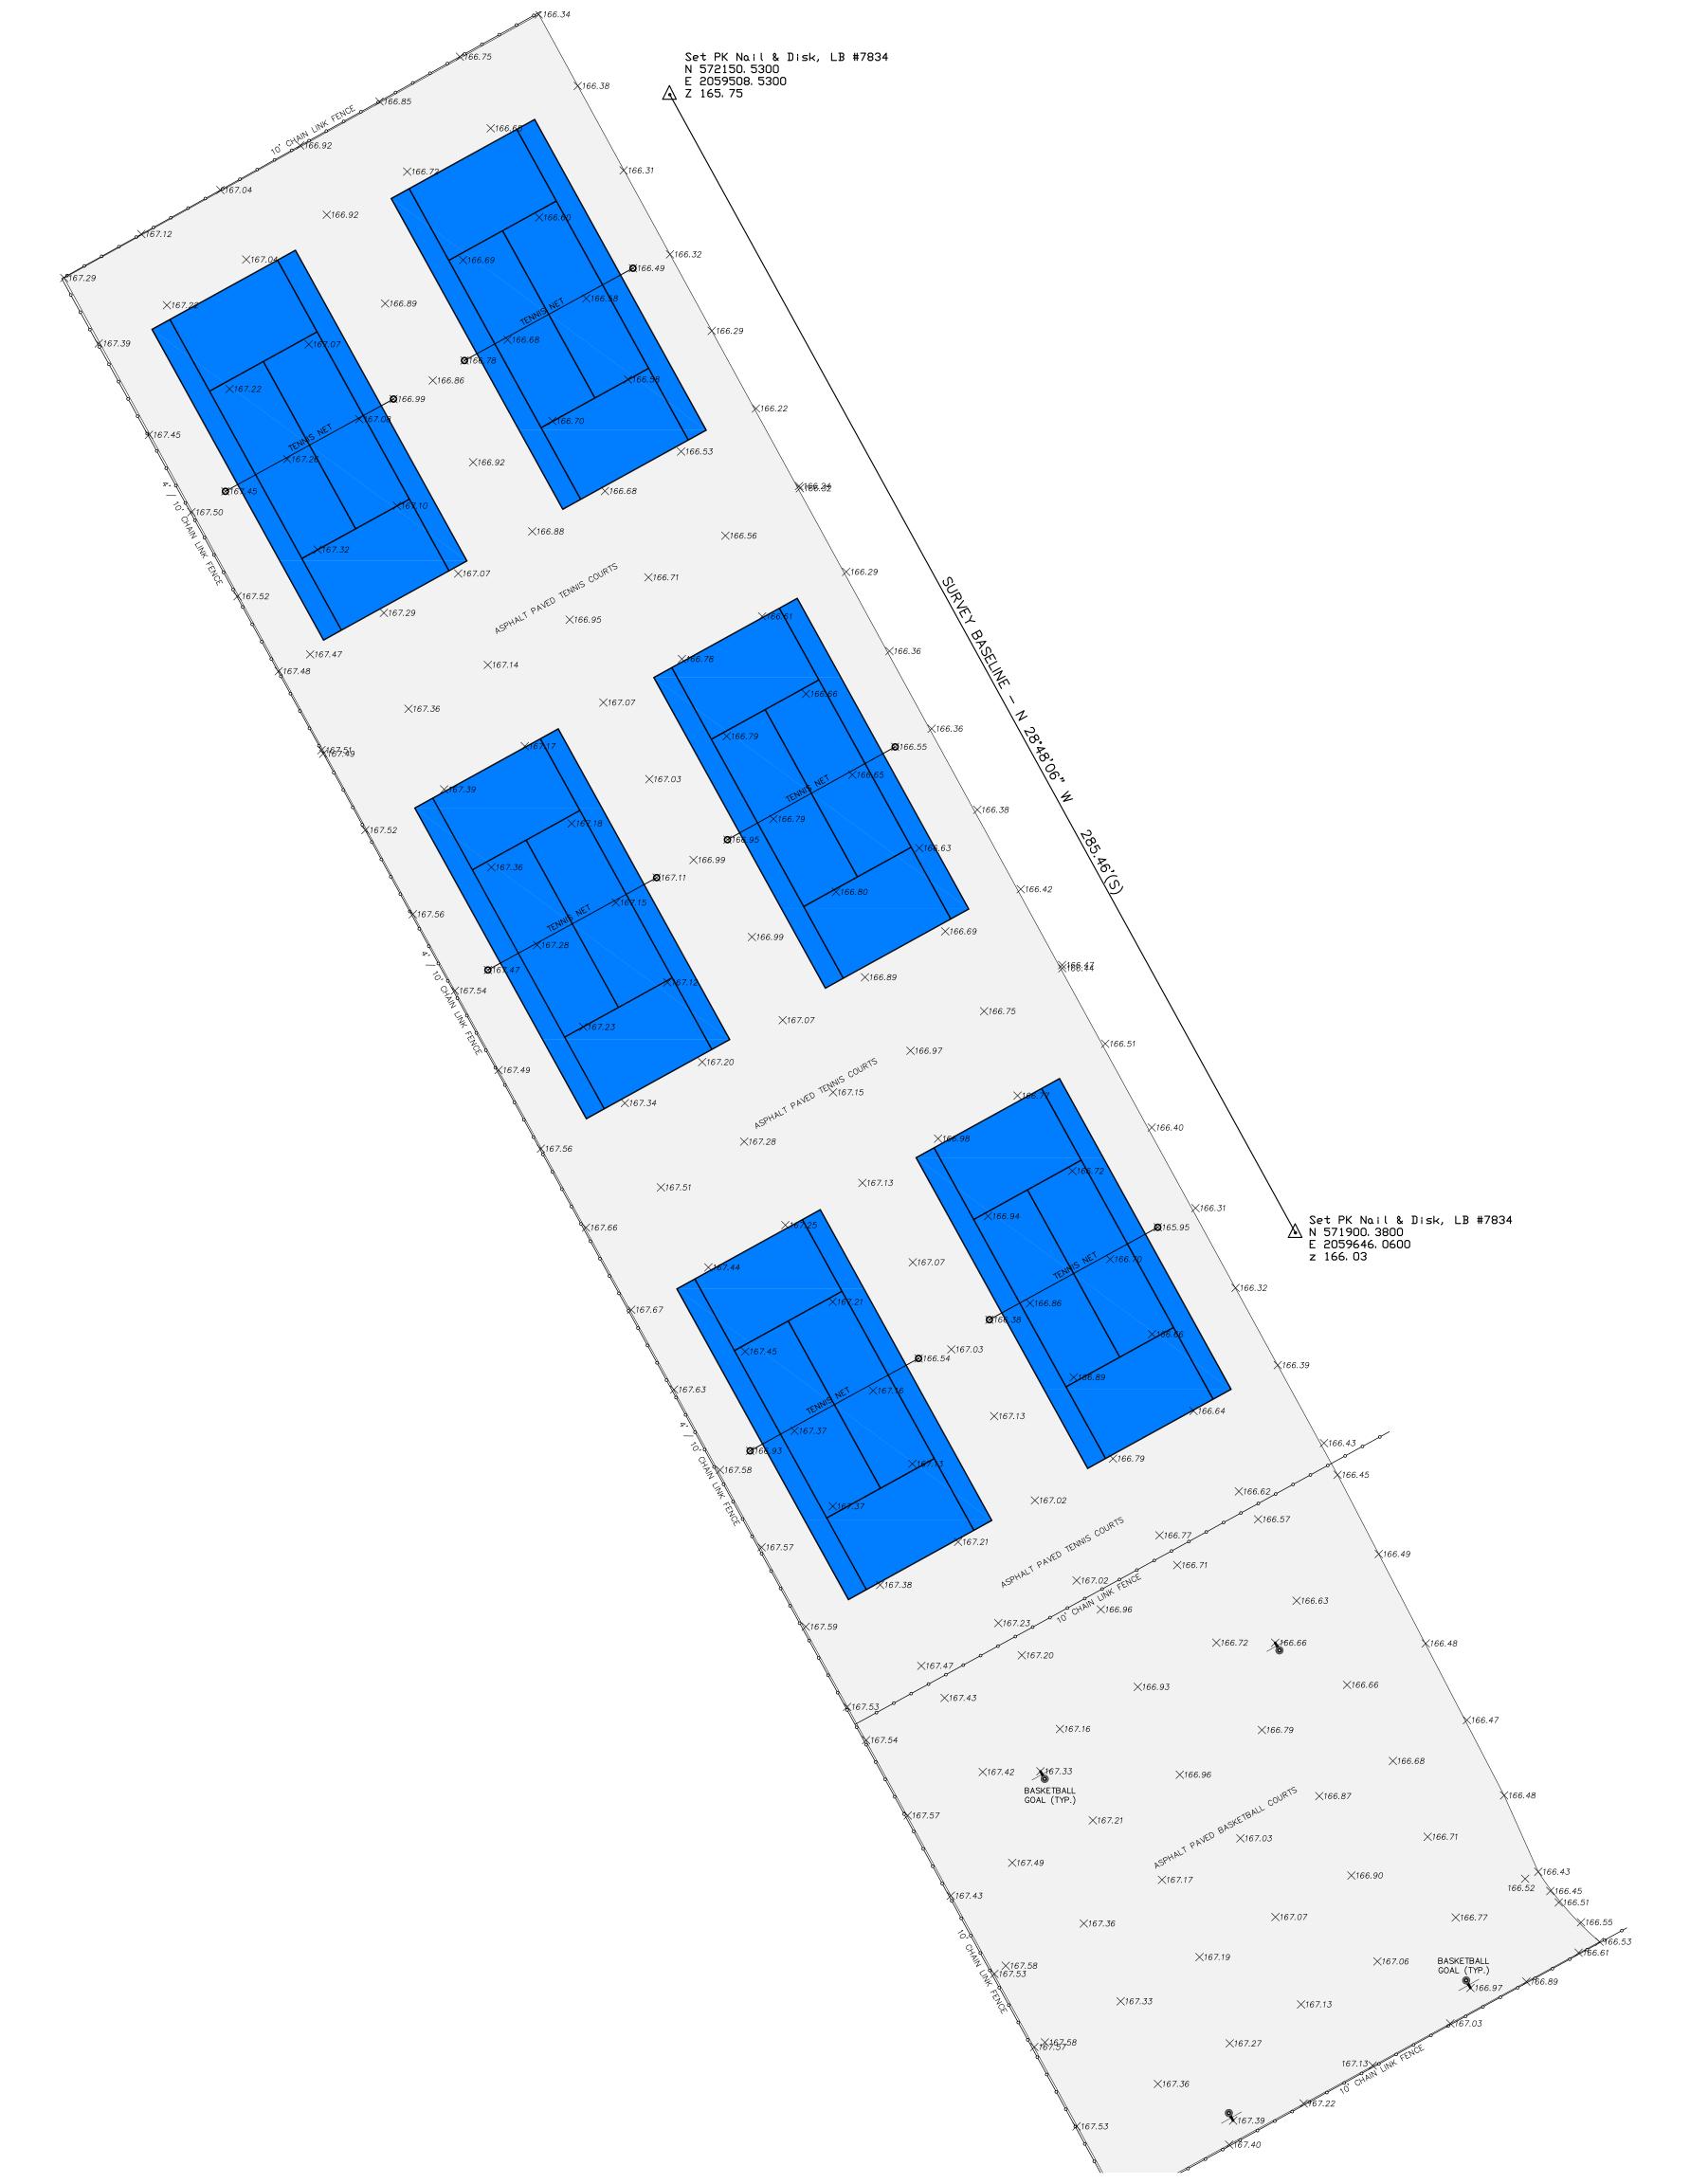

## LEGEND / SYMBOLS

N - NORTHING STATE PLANE COORDINATE
E - EASTING STATE PLANE COORDINATE
Z - ELEVATION
X 166.25 - SPOT ELEVATION

### NOTES

- 1. THIS IS NOT A BOUNDARY SURVEY. THE BOUNDARY SHOWN
- 2. THE INTENT OF THIS SURVEY IS TO PORTRAY THE EXISTING CONDITIONS OF THE TENNIS COURTS AT CHILES HIGH SCHOOL IN LEON OCUNTY, FLORIDA.
- 3. HORIZONTAL LOCATION IS BASED ON STATE PLANE COORDINATES ESTABLISHED USING THE FLORIDA PERMANENT REFERENCE NETWORK (FPRN) SUPPORTED BY THE FLORIDA DEPARTMENT OF TRANSPORATION, NAD83 HORIZONTAL DATUM. FLORIDA NORTH PROJECTION. THE ELEVATIONS SHOWN HEREON ARE BASED ON NAVD88 VERTICAL DATUM.
- 4. ALL MEASUREMENTS ARE IN U.S. SURVEY FEET.
- 5. THIS SURVEY IS NOT VALID WITHOUT THE SIGNATURE AND ORIGINAL RAISED SEAL OF A FLORIDA LICENSED SURVEYOR AND MAPPER.