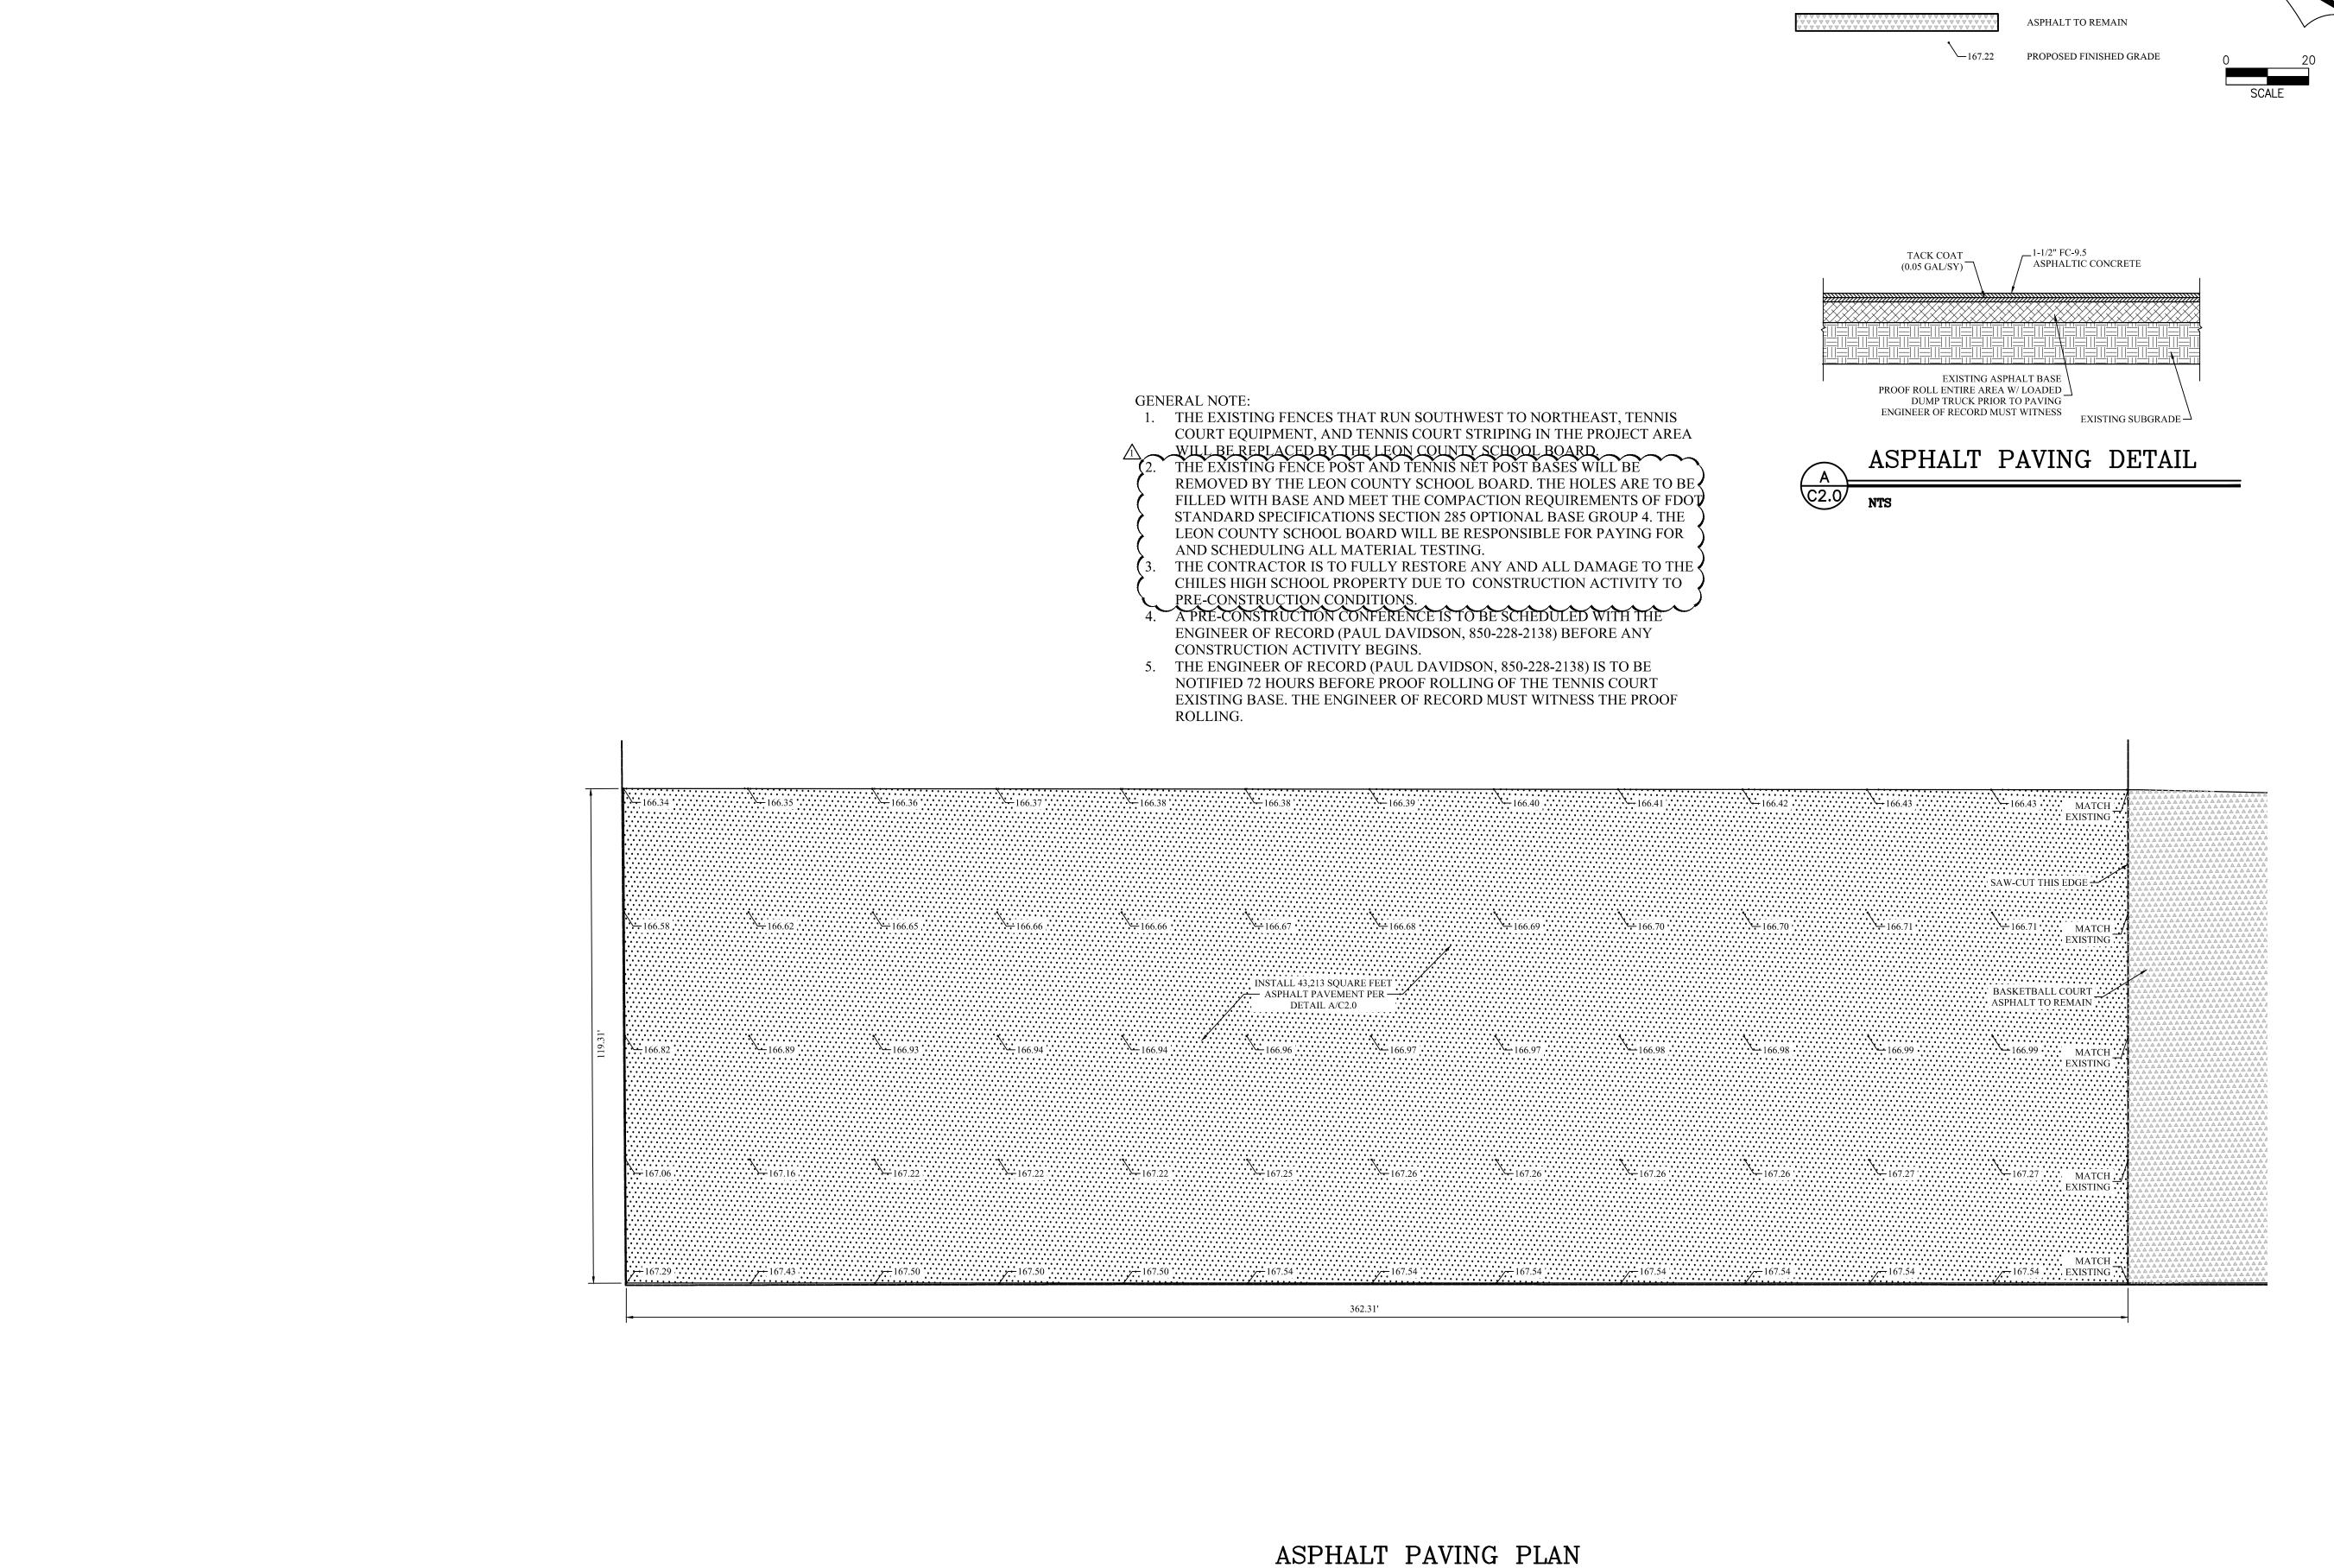

### ADDITIONAL SCOPE OF WORK

- 2. THE EXISTING FENCE POST AND TENNIS NET POST BASES WILL BE REMOVED BY THE LEON COUNTY SCHOOL BOARD. THE HOLES ARE TO BE FILLED WITH BASE AND MEET THE COMPACTION REQUIREMENTS OF FDOT STANDARD SPECIFICATIONS SECTION 285 OPTIONAL BASE GROUP 4. THE LEON COUNTY SCHOOL BOARD WILL BE RESPONSIBLE FOR PAYING AND SCHEDULING ALL MATERIAL TESTING.
- 3. THE CONTRACTOR IS TO FULLY RESTORE ANY AND ALL DAMAAGE TO THE CHILES HIGH SCHOOL PROPERTY DUE TO CONSTRUCTION ACTIVITY TO PRE-CONSTRUCTION CONDITIONS.

|                                                                                                    | LEGEND                                                               |
|----------------------------------------------------------------------------------------------------|----------------------------------------------------------------------|
|                                                                                                    | ASPHALT TO BE MILLED  ASPHALT TO REMAIN                              |
|                                                                                                    | ASFIALITOREWAIN                                                      |
|                                                                                                    |                                                                      |
|                                                                                                    |                                                                      |
|                                                                                                    |                                                                      |
|                                                                                                    | EXISTING ASPHALTIC CONCRETE  TO BE COLD MILLED                       |
|                                                                                                    | 1-1/2" DEPTH                                                         |
|                                                                                                    |                                                                      |
|                                                                                                    | EXISTING BASE TO REMAIN —  EXISTING SUBGRADE TO REM                  |
|                                                                                                    | ASPHALT MILLING DE'                                                  |
|                                                                                                    | A C1.1 NTS                                                           |
|                                                                                                    |                                                                      |
| GENERAL NOTE:                                                                                      |                                                                      |
| 1. THE EXISTING FENCES THAT RUN S<br>TENNIS COURT EQUIPMENT IN THE<br>REMOVED BY THE LEON COUNTY S | PROJECT AREA WILL BE                                                 |
| 2. THE CONTRACTOR IS TO FULLY RES<br>TO THE CHILES HIGH SCHOOL PROP<br>ACTIVITY.                   | STORE ANY AND ALL DAMAGE                                             |
|                                                                                                    | İ                                                                    |
|                                                                                                    |                                                                      |
|                                                                                                    |                                                                      |
|                                                                                                    | AAAA<br>AAAA<br>AAAA<br>AAAA<br>AAAA<br>AAAA                         |
|                                                                                                    |                                                                      |
|                                                                                                    | AAAA<br>AAAA<br>AAAA<br>AAAA<br>AAAA<br>AAAA<br>AAAA<br>AAAA<br>AAAA |
|                                                                                                    | BASKETBALL COURT                                                     |
| COLD-MILL 43,213 SQUARE FEET — ASPHALT PAVEMENT PER— DETAIL A/C1.1                                 | BASKETBALL COURT ASPHALT TO REMAIN                                   |
| COLD-MILL 43,213 SQUARE FEET ———————————————————————————————————                                   | BASKETBALL COURT ASPHALT TO REMAIN                                   |
| COLD-MILL 43,213 SQUARE FEET —— ASPHALT PAVEMENT PER—— DETAIL A/C1.1                               | BASKETBALL COURT ASPHALT TO REMAIN                                   |
| COLD-MILL 43,213 SQUARE FEET — ASPHALT PAVEMENT PER— DETAIL A/C1.1                                 | BASKETBALL COURT ASPHALT TO REMAIN                                   |
| COLD-MILL 43.213 SQUARE FEET  — ASPHALT PAVEMENT PER  DETAIL A/C1.1                                | BASKETBALL COURT ASPHALT TO REMAIN                                   |
| COLD-MILL 43.213 SQUARE FEET  — ASPHALT PAVEMENT PER — DETAIL A.Cl. 1                              | BASKETBALL COURT ASPHALT TO REMAIN                                   |

LEGEND

ASPHALT TO BE INSTALLED

Phone: 850.671.7221 Fax: 850.671.7223 *MARIANNA* 4428 LAFAYETTE STREET MARIANNA, FLORIDA 32446 Phone: 850.482.3045

> **CHILES** HIGH SCHOOL -**TENNIS COURT** MILLING & RESURFACING