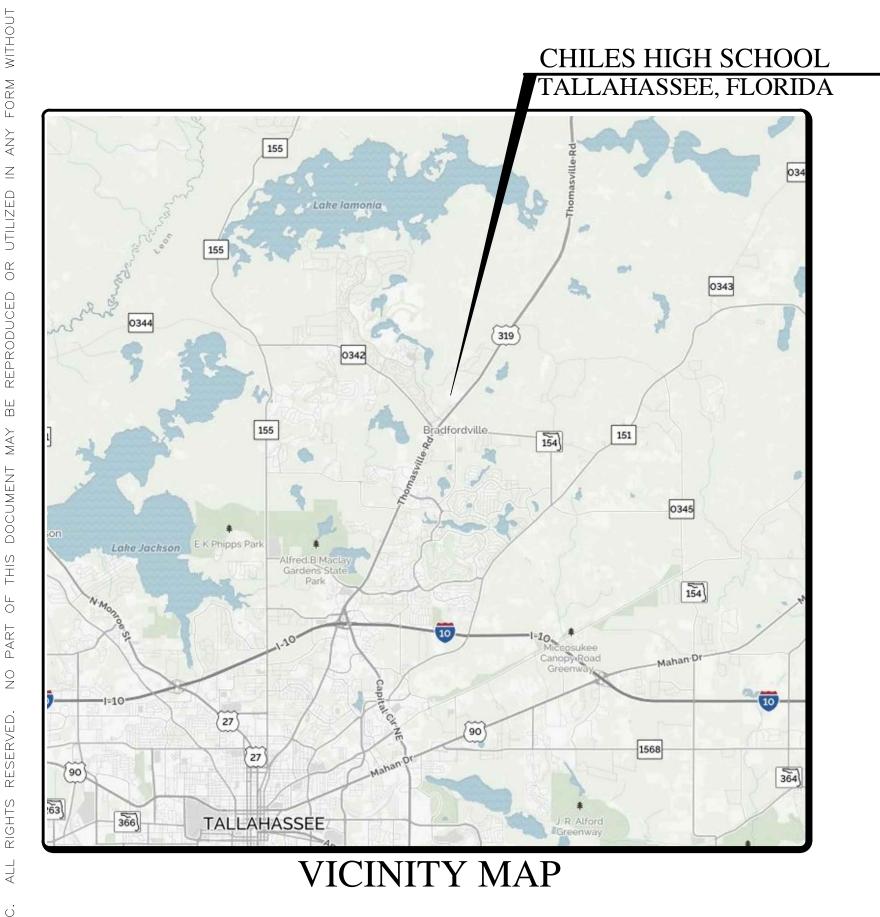

## CHILES TENNIS COURTS TALLAHASSEE, FLORIDA

LOCATION MAP

| DAVID H. MELVIN, INC |
|----------------------|
| Consulting Engineers |
|                      |

2541-1 BARRINGTON CIRCLE TALLAHASSEE, FLORIDA 32308