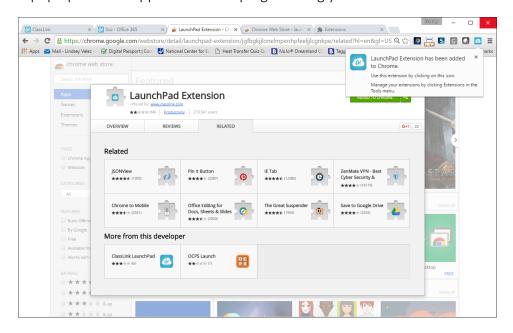

- 1b. If you are not prompted for the installation, go to the Chrome Web Store website <a href="https://chrome.google.com/webstore/category/apps">https://chrome.google.com/webstore/category/apps</a> and search for 'launchpad' in the top right search box. Click 'Add to chrome' next to the LaunchPad Extension.
- 2. Click 'Add to chrome' next to the LaunchPad Extension.
- 3. Click 'Add Extension in the pop up box.
- 4. A pop up box will appear on the top right telling you the extension is installed.