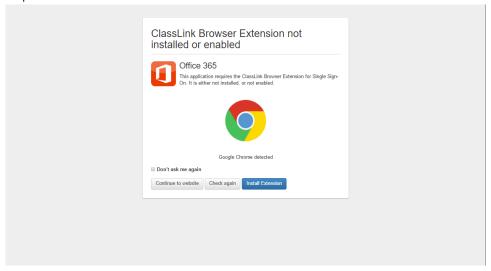

## ClassLink Chrome PC Extension Installation

The ClassLink Extension is used to access some Single Sign-on applications.

1. To download the extension you will be prompted when you click on an application that requires the extension.