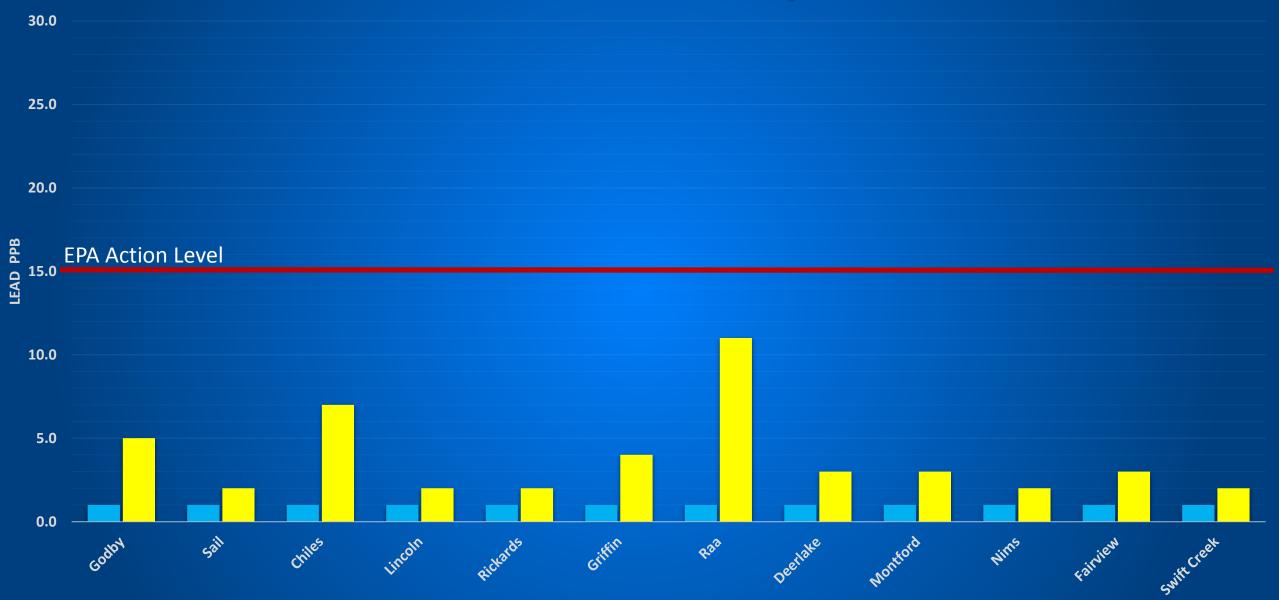

## Min & Max Value by Site

Lowest Highest

| Godby High                                                          | Sample (ppb)                              |
|---------------------------------------------------------------------|-------------------------------------------|
| 30                                                                  | Sample 1 1*                               |
| 25                                                                  | Sample 2 4                                |
| 20                                                                  | Sample 3 5                                |
| EPA Action Level                                                    | Sample 4 1                                |
| P 15                                                                | Sample 5 1*                               |
| 10                                                                  | Sample 6 2                                |
| 5                                                                   | Sample 7 1*                               |
| 0<br>Sample 1 Sample 2 Sample 3 Sample 4 Sample 5 Sample 6 Sample 7 |                                           |
| <mark>=</mark> ppb                                                  | * Analyte not detected, reported as 1 ppb |

| Sail High                                                           | Sample (ppb)                              |
|---------------------------------------------------------------------|-------------------------------------------|
| 30                                                                  | Sample 1 1*                               |
| 25                                                                  | Sample 2 1*                               |
| 20                                                                  | Sample 3 1*                               |
| 플 EPA Action Level                                                  | Sample 4 2                                |
|                                                                     | Sample 5 1                                |
| 10                                                                  | Sample 6 1                                |
| 5                                                                   | Sample 7 1*                               |
| 0<br>Sample 1 Sample 2 Sample 3 Sample 4 Sample 5 Sample 6 Sample 7 |                                           |
|                                                                     | * Analyte not detected, reported as 1 ppb |

| Chiles High                                                           | Sample (ppb)                              |
|-----------------------------------------------------------------------|-------------------------------------------|
| 30                                                                    | Sample 1 7                                |
| 25                                                                    | Sample 2 2                                |
| 20                                                                    | Sample 3 1*                               |
| ឌី _ EPA Action Level                                                 | Sample 4 1*                               |
|                                                                       | Sample 5 5                                |
| 10                                                                    | Sample 6 1*                               |
| 5                                                                     | Sample 7 2                                |
|                                                                       |                                           |
| Sample 1 Sample 2 Sample 3 Sample 4 Sample 5 Sample 6 Sample 7<br>ppb | * Analyte not detected, reported as 1 ppb |

| Lincoln High                                                        | Sample (ppb)                              |
|---------------------------------------------------------------------|-------------------------------------------|
| 30                                                                  | Sample 1 1*                               |
| 25                                                                  | Sample 2 2                                |
| 20                                                                  | Sample 3 1*                               |
| ឌី _ EPA Action Level                                               | Sample 4 1*                               |
| 4 15                                                                | Sample 5 1*                               |
| 10                                                                  | Sample 6 1*                               |
| 5                                                                   | Sample 7 1*                               |
| 0<br>Sample 1 Sample 2 Sample 3 Sample 4 Sample 5 Sample 6 Sample 7 |                                           |
| ■ ppb                                                               | * Analyte not detected, reported as 1 ppb |

| <b>Rickards High</b>                                                | Sample (ppb)                              |
|---------------------------------------------------------------------|-------------------------------------------|
| 30                                                                  | Sample 1 1*                               |
| 25                                                                  | Sample 2 2*                               |
| 20                                                                  | Sample 3 1*                               |
| EPA Action Level                                                    | Sample 4 1*                               |
| 15                                                                  | Sample 5 1*                               |
| 10                                                                  | Sample 6 1*                               |
| 5                                                                   | Sample 7 1*                               |
| 0<br>Sample 1 Sample 2 Sample 3 Sample 4 Sample 5 Sample 6 Sample 7 |                                           |
| Series1                                                             | * Analyte not detected, reported as 1 ppb |

| Griffin Middle                                                      | Sample (ppb)                              |
|---------------------------------------------------------------------|-------------------------------------------|
| 30                                                                  | Sample 1 1*                               |
| 25                                                                  | Sample 2 4                                |
| 20                                                                  | Sample 3 1*                               |
| 플 EPA Action Level                                                  | Sample 4 1*                               |
| 15                                                                  | Sample 5 1*                               |
| 10                                                                  | Sample 6 1*                               |
| 5                                                                   | Sample 7 1*                               |
| 0<br>Sample 1 Sample 2 Sample 3 Sample 4 Sample 5 Sample 6 Sample 7 |                                           |
| ppb                                                                 | * Analyte not detected, reported as 1 ppb |

| Raa Middle                                                            | Sample (ppb)                              |
|-----------------------------------------------------------------------|-------------------------------------------|
| 30                                                                    | Sample 1 1*                               |
| 25                                                                    | Sample 2 1*                               |
| 20                                                                    | Sample 3 2                                |
| EPA Action Level                                                      | Sample 4 1                                |
| 15                                                                    | Sample 5 2                                |
| 10                                                                    | Sample 6 1*                               |
| 5                                                                     | Sample 7 11                               |
| 0                                                                     |                                           |
| Sample 1 Sample 2 Sample 3 Sample 4 Sample 5 Sample 6 Sample 7<br>ppb | * Analyte not detected, reported as 1 ppb |

| Deerlake Middle                                                | Sample (ppb)                              |
|----------------------------------------------------------------|-------------------------------------------|
| 30                                                             | Sample 1 3                                |
| 25                                                             | Sample 2 1*                               |
| 20                                                             | Sample 3 1*                               |
| 뚭 _ EPA Action Level                                           | Sample 4 1*                               |
|                                                                | Sample 5 1                                |
| 10                                                             | Sample 6 1*                               |
| 5                                                              | Sample 7 1*                               |
| ο                                                              |                                           |
| Sample 1 Sample 2 Sample 3 Sample 4 Sample 5 Sample 6 Sample 7 | * Analyte not detected, reported as 1 ppb |

| Montford Middle                                                | Sample (ppb)                              |
|----------------------------------------------------------------|-------------------------------------------|
| 30                                                             | Sample 1 3                                |
| 25                                                             | Sample 2 1*                               |
| 20                                                             | Sample 3 1*                               |
| 문PA Action Level                                               | Sample 4 1*                               |
|                                                                | Sample 5 1*                               |
| 10                                                             | Sample 6 1                                |
| 5                                                              | Sample 7 1                                |
| ο                                                              |                                           |
| Sample 1 Sample 2 Sample 3 Sample 4 Sample 5 Sample 6 Sample 7 | * Analyte not detected, reported as 1 ppb |

| Nims Middle                                                         | Sample (ppb)                              |
|---------------------------------------------------------------------|-------------------------------------------|
| 30                                                                  | Sample 1 2                                |
| 25                                                                  | Sample 2 1                                |
| 20                                                                  | Sample 3 2                                |
| 문PA Action Level                                                    | Sample 4 1                                |
| 15                                                                  | Sample 5 2                                |
| 10                                                                  | Sample 6 1                                |
| 5                                                                   | Sample 7 2                                |
| 0<br>Sample 1 Sample 2 Sample 3 Sample 4 Sample 5 Sample 6 Sample 7 |                                           |
| <mark>=</mark> ppb                                                  | * Analyte not detected, reported as 1 ppb |

| Fairview Middle                                                     | Sample (ppb)                              |
|---------------------------------------------------------------------|-------------------------------------------|
| 30                                                                  | Sample 1 2                                |
| 25                                                                  | Sample 2 1*                               |
| 20                                                                  | Sample 3 1*                               |
| 문PA Action Level                                                    | Sample 4 1*                               |
|                                                                     | Sample 5 1*                               |
| 10                                                                  | Sample 6 3                                |
| 5                                                                   | Sample 7 1*                               |
| 0<br>Sample 1 Sample 2 Sample 3 Sample 4 Sample 5 Sample 6 Sample 7 |                                           |
| ppb                                                                 | * Analyte not detected, reported as 1 ppb |

| Swift Creek Middle                                                  | Sample (ppb)                              |
|---------------------------------------------------------------------|-------------------------------------------|
| 30                                                                  | Sample 1 1*                               |
| 25                                                                  | Sample 2 1                                |
| 20                                                                  | Sample 3 1*                               |
| ឌី _ EPA Action Level                                               | Sample 4 1*                               |
| 15                                                                  | Sample 5 1                                |
| 10                                                                  | Sample 6 2                                |
| 5                                                                   | Sample 7 1*                               |
| 0<br>Sample 1 Sample 2 Sample 3 Sample 4 Sample 5 Sample 6 Sample 7 |                                           |
| ■ ppb                                                               | * Analyte not detected, reported as 1 ppb |