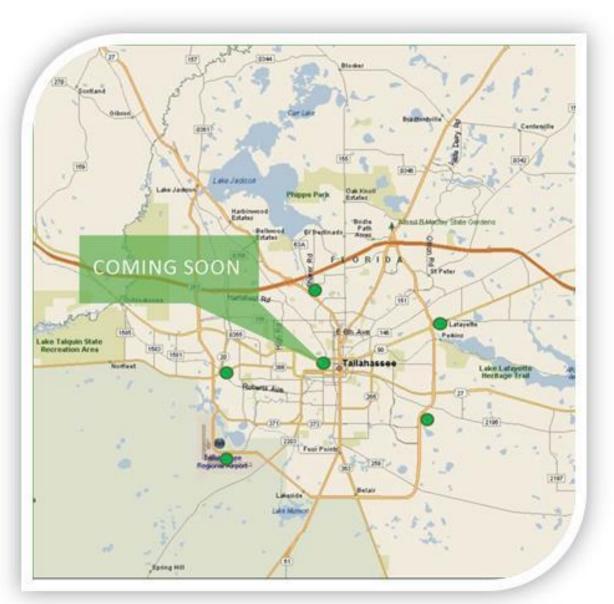

#### **Tallahassee Locations**

#### **Tallahassee Addresses:**

- 1485 Blountstown Street
- 300 West Tharpe Street
- 3404 Mahan Drive
- Tallahassee International Airport
- 4030 Esplanade Way (Southwood)
- 504 W Call St. –FSU location