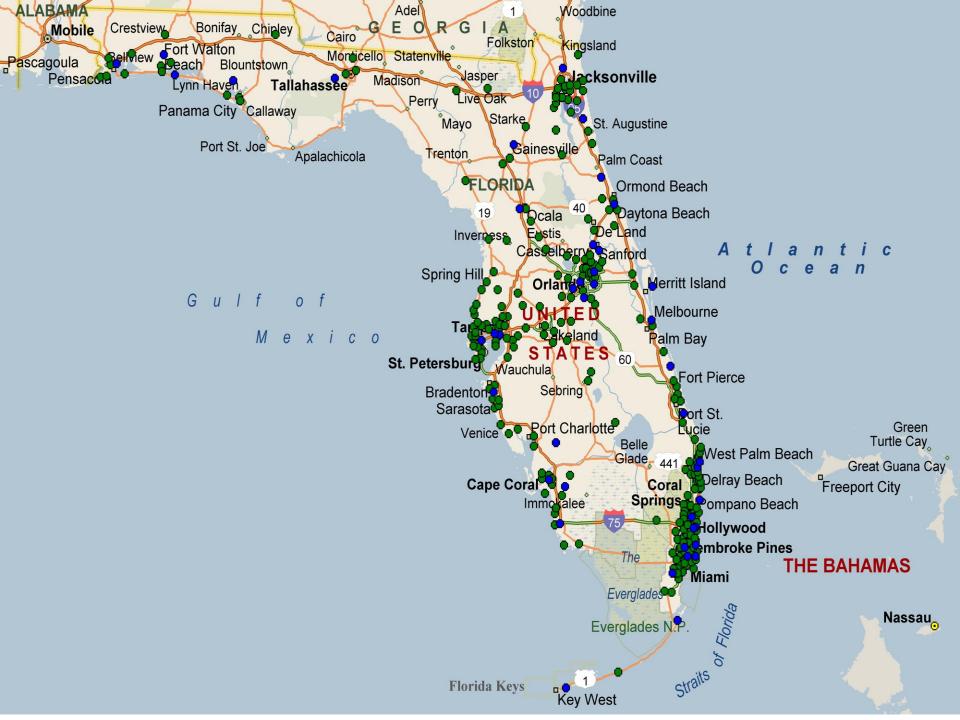

#### **Tallahassee Locations**

#### **Tallahassee Addresses:**

- 1485 Blountstown Street
- 300 West Tharpe Street
- 3404 Mahan Drive
- Tallahassee International Airport
- 4030 Esplanade Way (Southwood)
- 504 W Call St. –FSU location