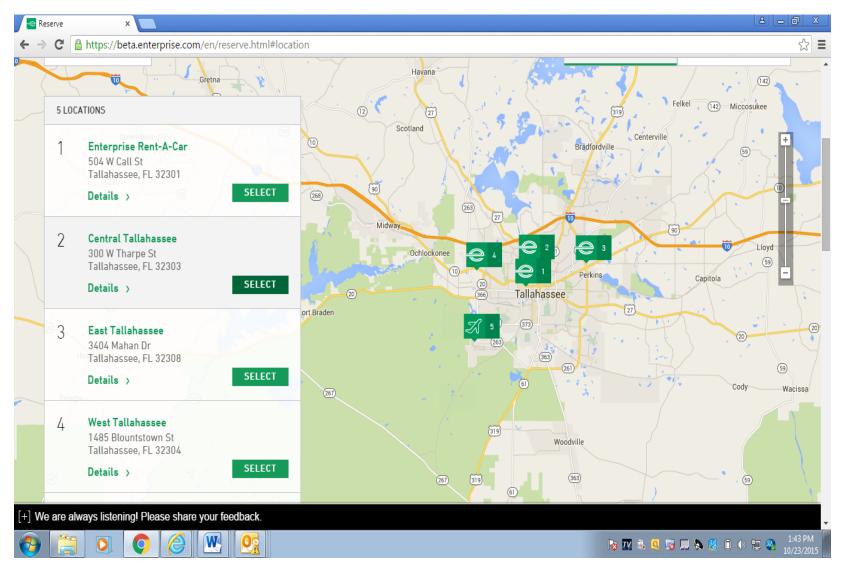

## **Step 3: Select Your Location**

#### **Tallahassee Addresses:**

- 1485 Blountstown Street
- 300 West Tharpe Street
- 3404 Mahan Drive
- Tallahassee International Airport
- 4030 Esplanade Way (Southwood)
- 504 W Call St. –FSU location