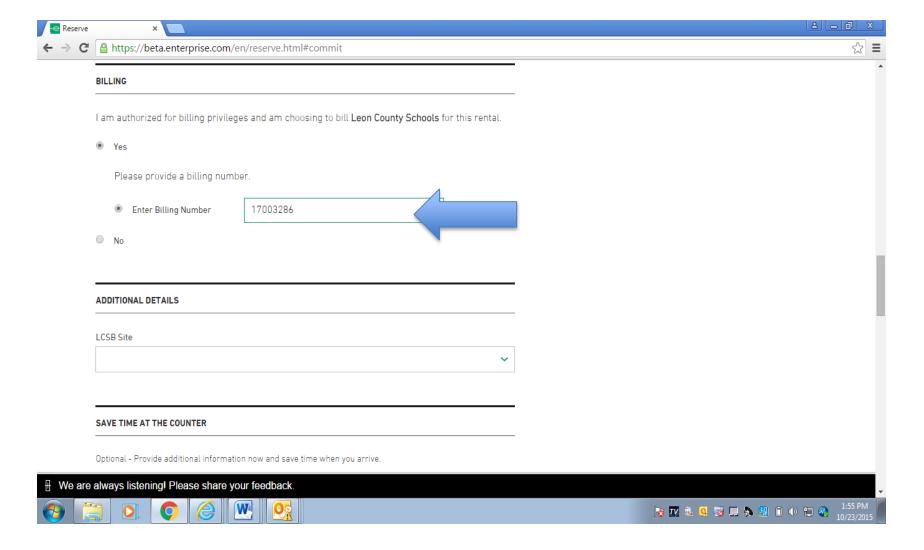

deductible damage waiver
- No drop charge (mileage charge will apply for all one-way rentals out-of-state that exceed 700 miles)







#### **Tallahassee Locations**



#### **Tallahassee Addresses:**

- 1485 Blountstown Street
- 300 West Tharpe Street
- 3404 Mahan Drive
- Tallahassee International Airport
- 4030 Esplanade Way (Southwood)
- 504 W Call St. –FSU location





# Rental Processes



## How to Book a Car Through Enterprise



# Step 2: Select Date and Time and Enter Account Number: Business FL55001 Leisure XZ5550A



## **Step 3: Select Your Location**





### **Step 4: Choose Vehicle Class**



## **Step 5: Continue to Review**





# Step 6: Enter Traveler Details and Select "YES" For Traveling on Behalf of Leon County Schools





## Step 7: Enter Billing Number 17003286





## Step 8:Select School from Additional Details Drop Down Menu and Reserve





### **Emerald Club Membership**

Your Emerald Club membership with Enterprise/National includes the following benefits.

- Counter Bypass at airports with Emerald Aisle
- Expedited Rental process at Enterprise
- Earn rewards at Enterprise and National

#### **Emerald Club Enrollment**

Go To www.NationalCar.com/Offer/FL55001



## **Verification Page**





#### **EMERALD CLUB**

#### **Emerald Club Enrollment**

#### **Quick Search**

We can use information from your past National rentals to fill in most of the required fields for your membership profile. If you have never rented with National before, you will be brought to the next step in enrollment. Please provide the requested information below.

| Fir