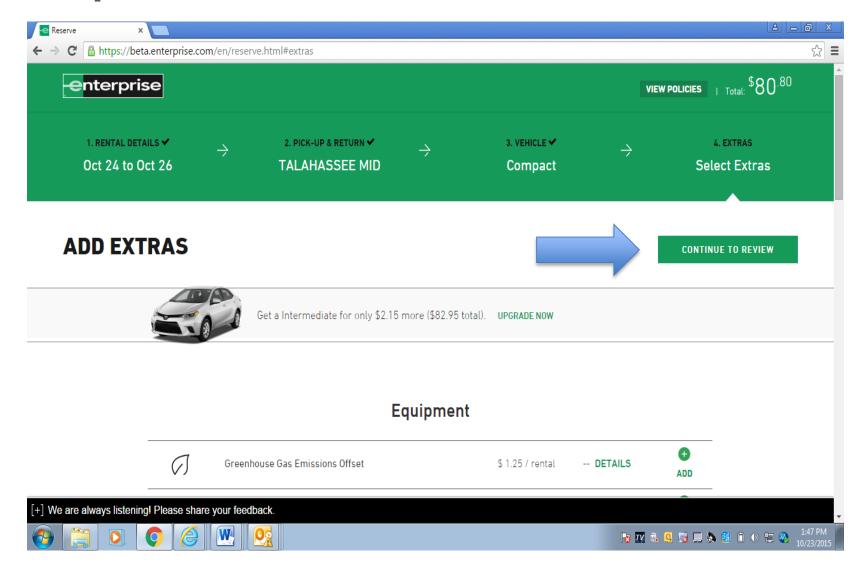

lable for leisure use (insurance coverage and damage waiver not included)
- \$500,000 combined single limit third-party liability protection
- Zero deductible damage waiver
- No drop charge (mileage charge will apply for all one-way rentals out-of-state that exceed 700 miles)







#### **Tallahassee Locations**



#### **Tallahassee Addresses:**

- 1485 Blountstown Street
- 300 West Tharpe Street
- 3404 Mahan Drive
- Tallahassee International Airport
- 4030 Esplanade Way (Southwood)
- 504 W Call St. –FSU location





# Rental Processes



## How to Book a Car Through Enterprise



# Step 2: Select Date and Time and Enter Account Number: Business FL55001 Leisure XZ5550A



## **Step 3: Select Your Location**





### **Step 4: Choose Vehicle Class**



## **Step 5: Continue to Review**





# Step 6: Enter Traveler Details and Select "YES" For Traveling on Behalf of Leon County Schools





## Step 7: Enter Billing Number 17003286





## Step 8:Select School from Additional Details Drop Down Menu and Reserve





### **Emerald Club Membership**

Your Emerald Club membership with Enterprise/National includes the following benefits.

- Counter Bypass at airports with Emerald Aisle
- Expedited Rental process at Enterprise
- Earn rewards at Enterprise and National

#### **Emerald Club Enrollment**

Go To www.NationalCar.com/Offer/FL55001



## **Verification Page**





#### **EMERALD CLUB**

#### **Emerald Club Enrollment**

#### **Quick Search**

We can use information from your past National rentals to fill in most of the required fields for your membership profile. If yo