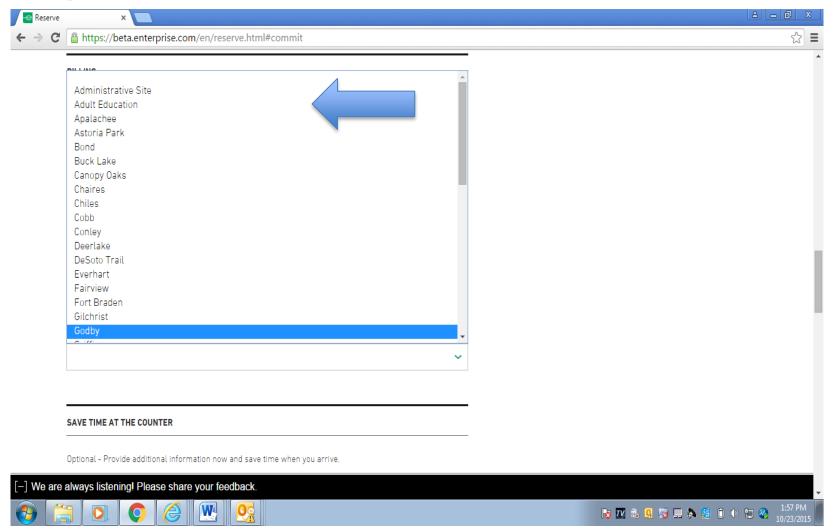

-way rentals out-of-state that exceed 700 miles)







#### **Tallahassee Locations**



#### **Tallahassee Addresses:**

- 1485 Blountstown Street
- 300 West Tharpe Street
- 3404 Mahan Drive
- Tallahassee International Airport
- 4030 Esplanade Way (Southwood)
- 504 W Call St. –FSU location





# Rental Processes



## How to Book a Car Through Enterprise



# Step 2: Select Date and Time and Enter Account Number: Business FL55001 Leisure XZ5550A



## **Step 3: Select Your Location**





### **Step 4: Choose Vehicle Class**



## **Step 5: Continue to Review**





# Step 6: Enter Traveler Details and Select "YES" For Traveling on Behalf of Leon County Schools





## Step 7: Enter Billing Number 17003286





## Step 8:Select School from Additional Details Drop Down Menu and Reserve





### **Emerald Club Membership**

Your Emerald Club membership with Enterprise/National includes the following benefits.

- Counter Bypass at airports with Emerald Aisle
- Expedited Rental process at Enterprise
- Earn rewards at Enterprise and National

#### **Emerald Club Enrollment**

Go To www.NationalCar.com/Offer/FL55001



## **Verification Page**





#### **EMERALD CLUB**

#### **Emerald Club Enrollment**

#### **Quick Search**

We can use information from your past National rentals to fill in most of the required fields for your membership profile. If you have never rented with National before, you will be brought to the next step in enrollment. Please provide the requested information below.

| First Name *              | Last Name *                                        |
|-