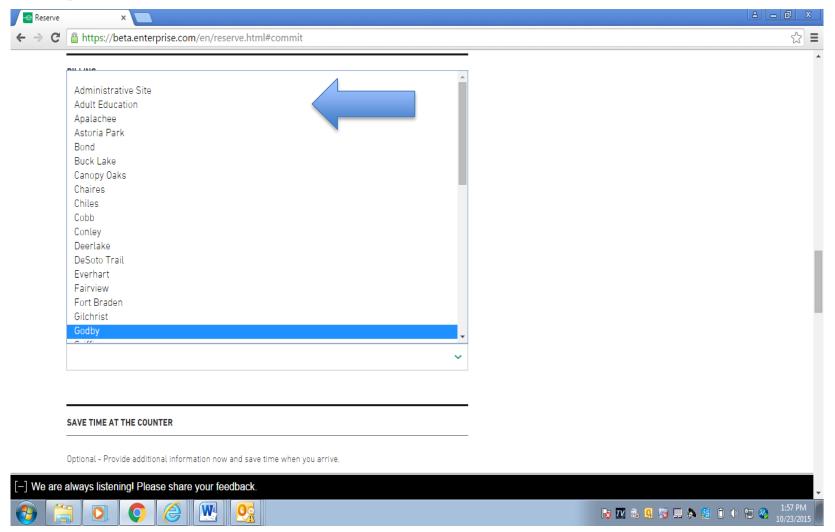

one-way rentals out-of-state that exceed 700 miles)







### **Tallahassee Locations**



### **Tallahassee Addresses:**

- 1485 Blountstown Street
- 300 West Tharpe Street
- 3404 Mahan Drive
- Tallahassee International Airport
- 4030 Esplanade Way (Southwood)
- 504 W Call St. –FSU location





# Rental Processes



# How to Book a Car Through Enterprise



# Step 2: Select Date and Time and Enter Account Number: Business FL55001 Leisure XZ5550A



## **Step 3: Select Your Location**





## **Step 4: Choose Vehicle Class**



## **Step 5: Continue to Review**





# Step 6: Enter Traveler Details and Select "YES" For Traveling on Behalf of Leon County Schools





## Step 7: Enter Billing Number 17003286





## Step 8:Select School from Additional Details Drop Down Menu and Reserve





## **Emerald Club Membership**

Your Emerald Club membership with Enterprise/National includes the following benefits.

- Counter Bypass at airports with Emerald Aisle
- Expedited Rental process at Enterprise
- Earn rewards at Enterprise and National

### **Emerald Club Enrollment**

Go To www.NationalCar.com/Offer/FL55001



# **Verification Page**





### **EMERALD CLUB**

### **Emerald Club Enrollment**

#### **Quick Search**

We can use information from your past National rentals to fill in most of the required fields for your membership profile. If you have never rented with National before, you will be brought to the next step in enrollment. Please provide the requested information below.

| First Name *              | Last Name *                                        |
|------