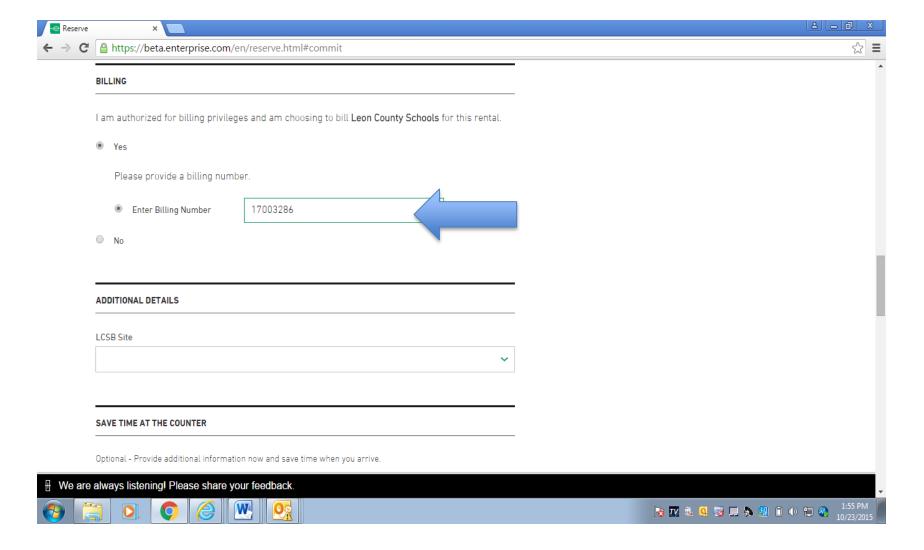

ero deductible damage waiver
- No drop charge (mileage charge will apply for all one-way rentals out-of-state that exceed 700 miles)







### **Tallahassee Locations**



### **Tallahassee Addresses:**

- 1485 Blountstown Street
- 300 West Tharpe Street
- 3404 Mahan Drive
- Tallahassee International Airport
- 4030 Esplanade Way (Southwood)
- 504 W Call St. –FSU location





# Rental Processes



# How to Book a Car Through Enterprise



# Step 2: Select Date and Time and Enter Account Number: Business FL55001 Leisure XZ5550A



## **Step 3: Select Your Location**





## **Step 4: Choose Vehicle Class**



## **Step 5: Continue to Review**





# Step 6: Enter Traveler Details and Select "YES" For Traveling on Behalf of Leon County Schools





## Step 7: Enter Billing Number 17003286





## Step 8:Select School from Additional Details Drop Down Menu and Reserve





## **Emerald Club Membership**

Your Emerald Club membership with Enterprise/National includes the following benefits.

- Counter Bypass at airports with Emerald Aisle
- Expedited Rental process at Enterprise
- Earn rewards at Enterprise and National

### **Emerald Club Enrollment**

Go To www.NationalCar.com/Offer/FL55001



# **Verification Page**





### **EMERALD CLUB**

### **Emerald Club Enrollment**

#### **Quick Search**

We can use information from your past National rentals to fill in most of the required fields for your membership profile. If you have never rented with National before, you will be brought to the next step in enrollment. Please provide the requested information below.

| First Na