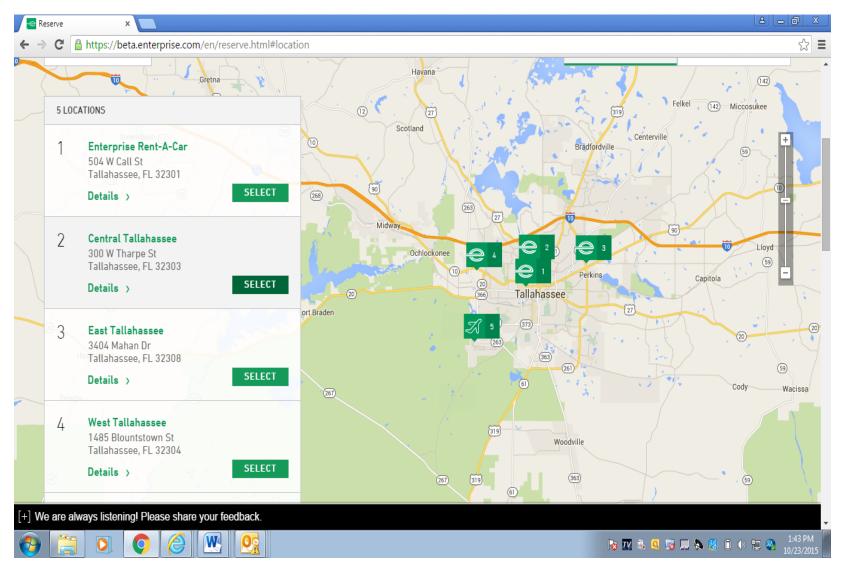

d miles
- Free Emerald Club Membership
- Roadside Assistance
- Contract rates available for leisure use (insurance coverage and damage waiver not included)
- \$500,000 combined single limit third-party liability protection
- Zero deductible damage waiver
- No drop charge (mileage charge will apply for all one-way rentals out-of-state that exceed 700 miles)







### **Tallahassee Locations**



### **Tallahassee Addresses:**

- 1485 Blountstown Street
- 300 West Tharpe Street
- 3404 Mahan Drive
- Tallahassee International Airport
- 4030 Esplanade Way (Southwood)
- 504 W Call St. –FSU location





# Rental Processes



# How to Book a Car Through Enterprise



# Step 2: Select Date and Time and Enter Account Number: Business FL55001 Leisure XZ5550A



## **Step 3: Select Your Location**





## **Step 4: Choose Vehicle Class**



## **Step 5: Continue to Review**





# Step 6: Enter Traveler Details and Select "YES" For Traveling on Behalf of Leon County Schools





## Step 7: Enter Billing Number 17003286





## Step 8:Select School from Additional Details Drop Down Menu and Reserve





## **Emerald Club Membership**

Your Emerald Club membership with Enterprise/National includes the following benefits.

- Counter Bypass at airports with Emerald Aisle
- Expedited Rental process at Enterprise
- Earn rewards at Enterprise and National

### **Emerald Club Enrollment**

Go To www.NationalCar.com/Offer/FL55001



# **Verification Page**





### **EMERALD CLUB**

### **Emerald Club Enrollment**

#### **Quick Search**

We can use information from your past National rentals