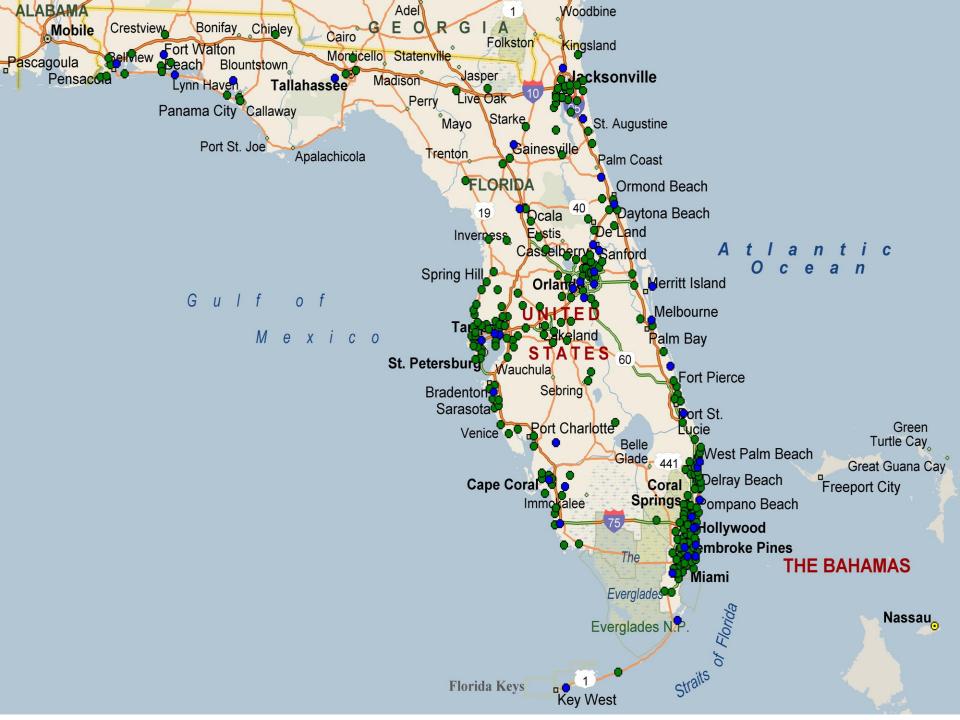

### **Tallahassee Locations**

### **Tallahassee Addresses:**

- 1485 Blountstown Street
- 300 West Tharpe Street
- 3404 Mahan Drive
- Tallahassee International Airport
- 4030 Esplanade Way (Southwood)
- 504 W Call St. –FSU location