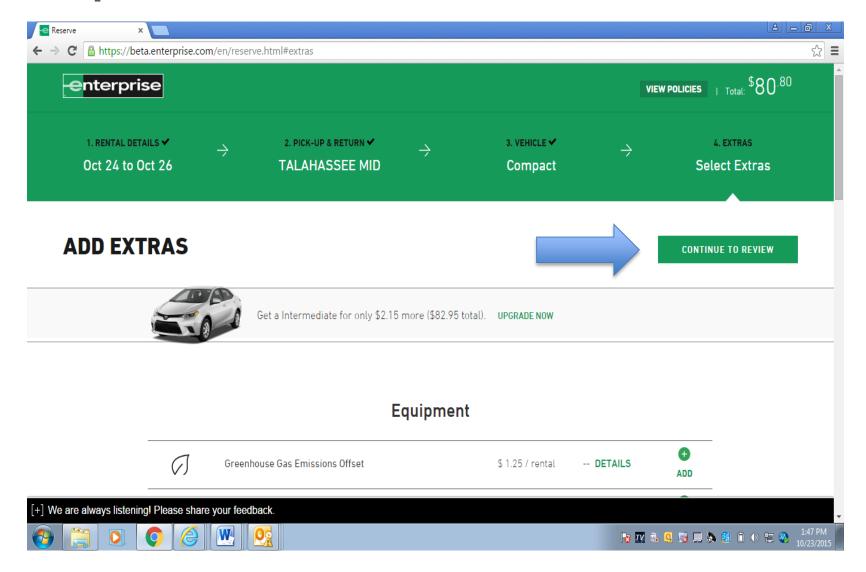

available for leisure use (insurance coverage and damage waiver not included)
- \$500,000 combined single limit third-party liability protection
- Zero deductible damage waiver
- No drop charge (mileage charge will apply for all one-way rentals out-of-state that exceed 700 miles)







### **Tallahassee Locations**



### **Tallahassee Addresses:**

- 1485 Blountstown Street
- 300 West Tharpe Street
- 3404 Mahan Drive
- Tallahassee International Airport
- 4030 Esplanade Way (Southwood)
- 504 W Call St. –FSU location





# Rental Processes



# How to Book a Car Through Enterprise



# Step 2: Select Date and Time and Enter Account Number: Business FL55001 Leisure XZ5550A



## **Step 3: Select Your Location**





## **Step 4: Choose Vehicle Class**



## **Step 5: Continue to Review**





# Step 6: Enter Traveler Details and Select "YES" For Traveling on Behalf of Leon County Schools





## Step 7: Enter Billing Number 17003286





## Step 8:Select School from Additional Details Drop Down Menu and Reserve





## **Emerald Club Membership**

Your Emerald Club membership with Enterprise/National includes the following benefits.

- Counter Bypass at airports with Emerald Aisle
- Expedited Rental process at Enterprise
- Earn rewards at Enterprise and National

### **Emerald Club Enrollment**

Go To www.NationalCar.com/Offer/FL55001



# **Verification Page**





### **EMERALD CLUB**

### **Emerald Club Enrollment**

#### **Quick Search**

We can use information from your past National rentals to fill in most of the required fields for your membership profile. If you hav