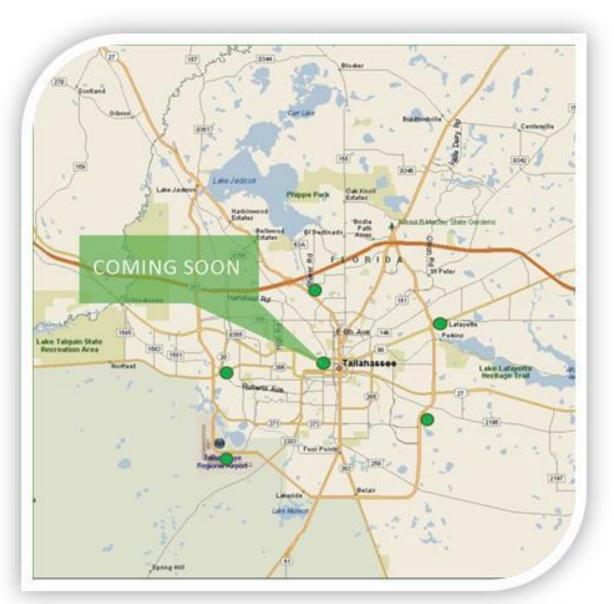

### **Tallahassee Locations**

### **Tallahassee Addresses:**

- 1485 Blountstown Street
- 300 West Tharpe Street
- 3404 Mahan Drive
- Tallahassee International Airport
- 4030 Esplanade Way (Southwood)
- 504 W Call St. –FSU location