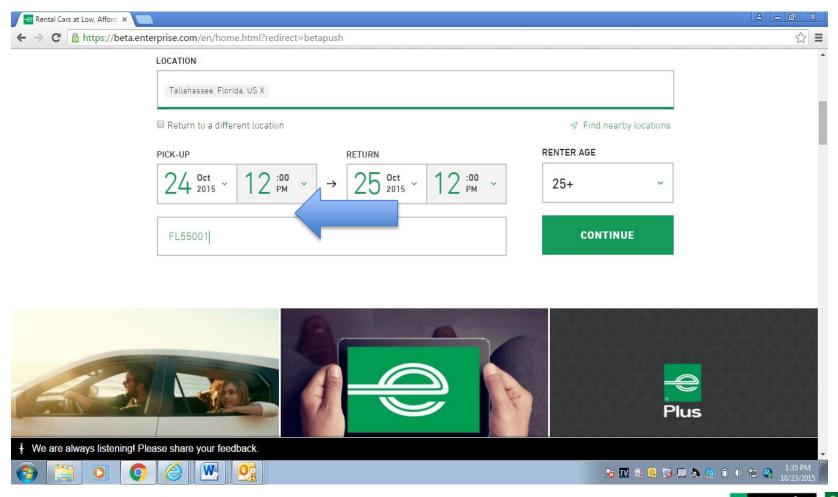

# Step 2: Select Date and Time and Enter Account Number: Business FL55001 Leisure XZ5550A