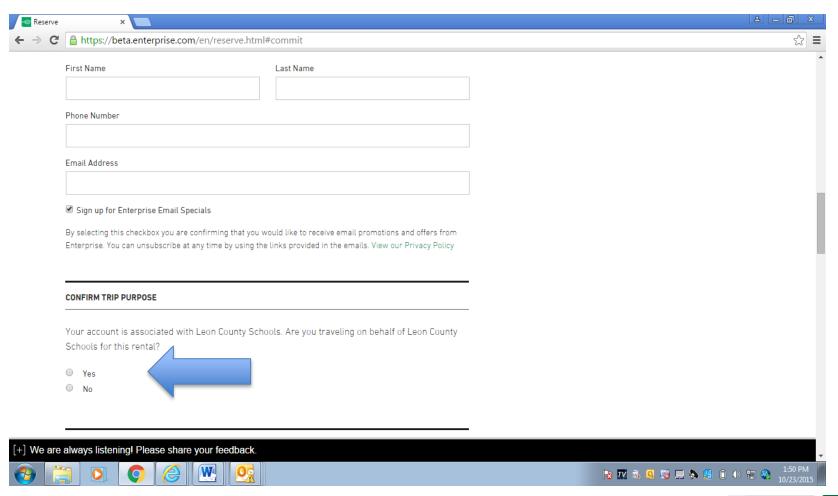

# Step 6: Enter Traveler Details and Select "YES" For Traveling on Behalf of Leon County Schools